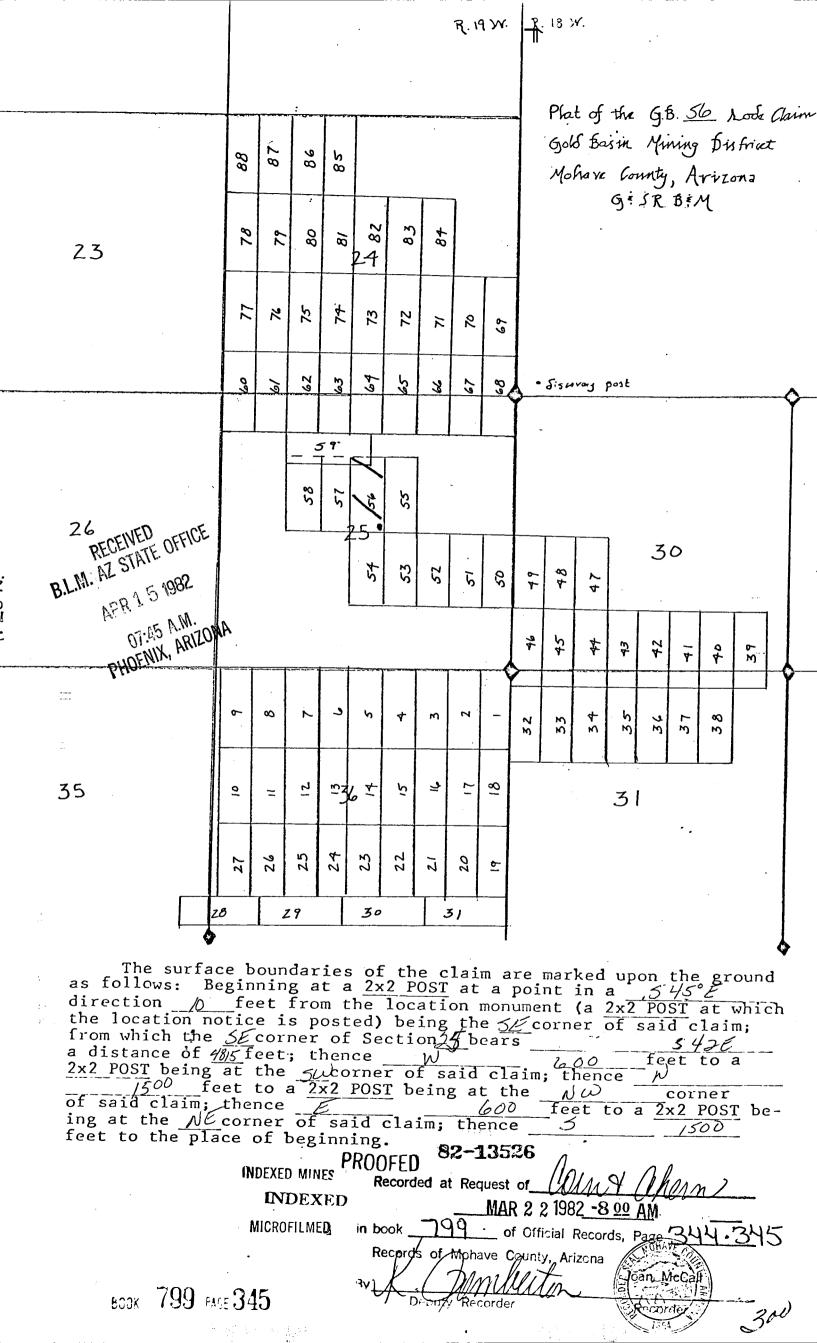

In Sections 30 and 31, Township 28 North, Range 18 West and Sections 24 and 25, Township 28 North, Range 19 West:

|               |      |         |         |        | -0                 |        |
|---------------|------|---------|---------|--------|--------------------|--------|
| GB 32         | 799  | 296-297 | 3/17/82 | 163533 | 49 A               | .M.    |
| GB 32 Amended | 2285 | 899-900 | 9/01/93 |        | 8                  |        |
| GB 33         | 799  | 298-299 | 3/16/82 | 163534 |                    | 11     |
| GB 33 Amended | 2285 | 901-902 | 9/01/93 | 2      | 30                 | 414    |
| GB 34         | 799  | 300-301 | 3/16/82 | 163535 | ×                  | - A    |
| GB 34 Amended | 2285 | 903-904 | 9/01/93 | 0      | -                  |        |
| GB 35         | 799  | 302-303 | 3/16/82 | 163536 | ö                  | OFFICE |
| GB 35 Amended | 2275 | 905-906 | 9/01/93 |        | $\frac{\omega}{2}$ | d      |
| GBX 1         | 2285 | 907-908 | 9/01/93 | 328362 | 5                  | ليرا   |
| GBX 2         | 2285 | 909-910 | 9/01/93 | 328363 |                    |        |
|               |      |         |         |        |                    |        |