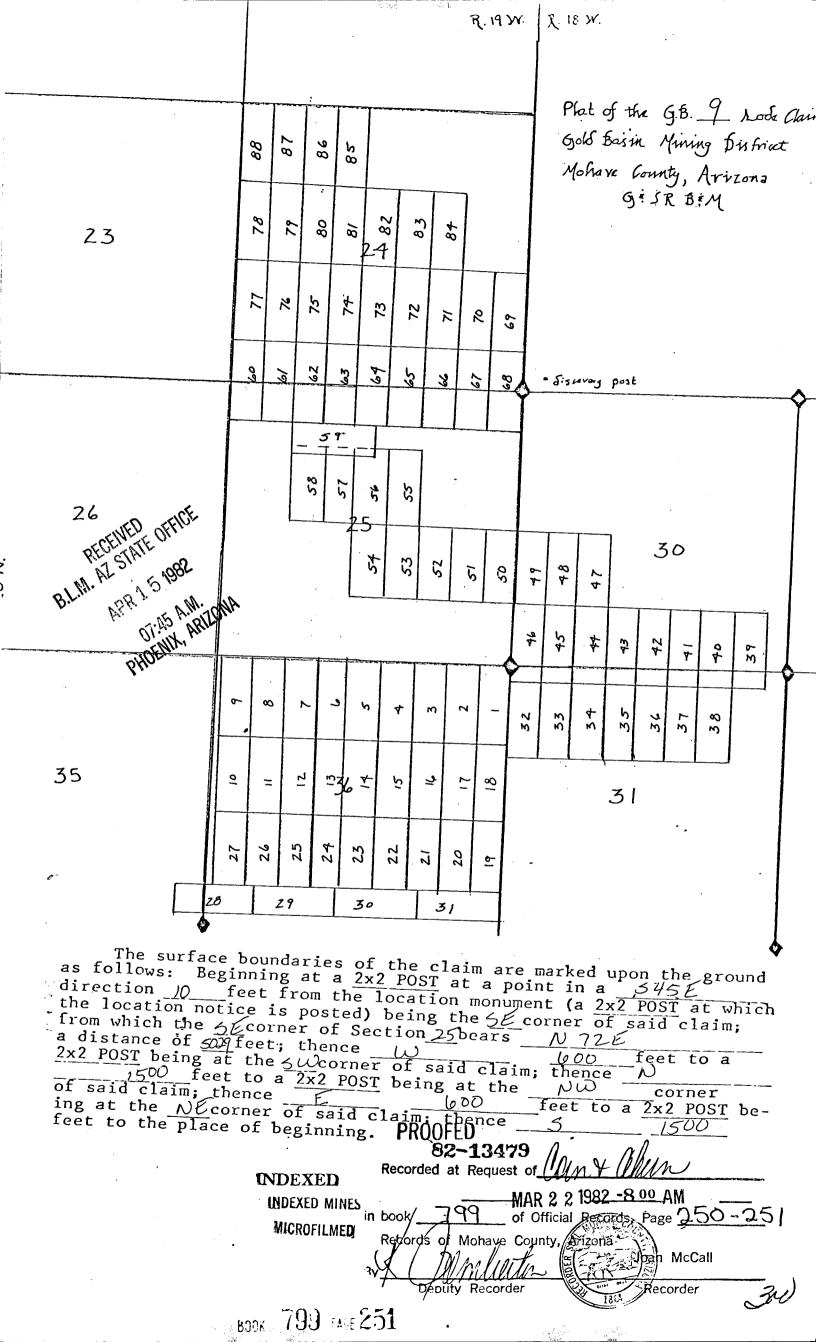

In Sections 30 and 31, Township 28 North, Range 18 West and Sections 24 and 25, Township 28 North, Range 19 West:

|               |      |         |         |        | -0                 |        |
|---------------|------|---------|---------|--------|--------------------|--------|
| GB 32         | 799  | 296-297 | 3/17/82 | 163533 | 49 A               | .M.    |
| GB 32 Amended | 2285 | 899-900 | 9/01/93 |        | 8                  |        |
| GB 33         | 799  | 298-299 | 3/16/82 | 163534 |                    | 11     |
| GB 33 Amended | 2285 | 901-902 | 9/01/93 | 2      | 30                 | 414    |
| GB 34         | 799  | 300-301 | 3/16/82 | 163535 | ×                  | - A    |
| GB 34 Amended | 2285 | 903-904 | 9/01/93 | 0      | -                  |        |
| GB 35         | 799  | 302-303 | 3/16/82 | 163536 | ö                  | OFFICE |
| GB 35 Amended | 2275 | 905-906 | 9/01/93 |        | $\frac{\omega}{2}$ | d      |
| GBX 1         | 2285 | 907-908 | 9/01/93 | 328362 | 5                  | ليرا   |
| GBX 2         | 2285 | 909-910 | 9/01/93 | 328363 |                    |        |
|               |      |         |         |        |                    |        |