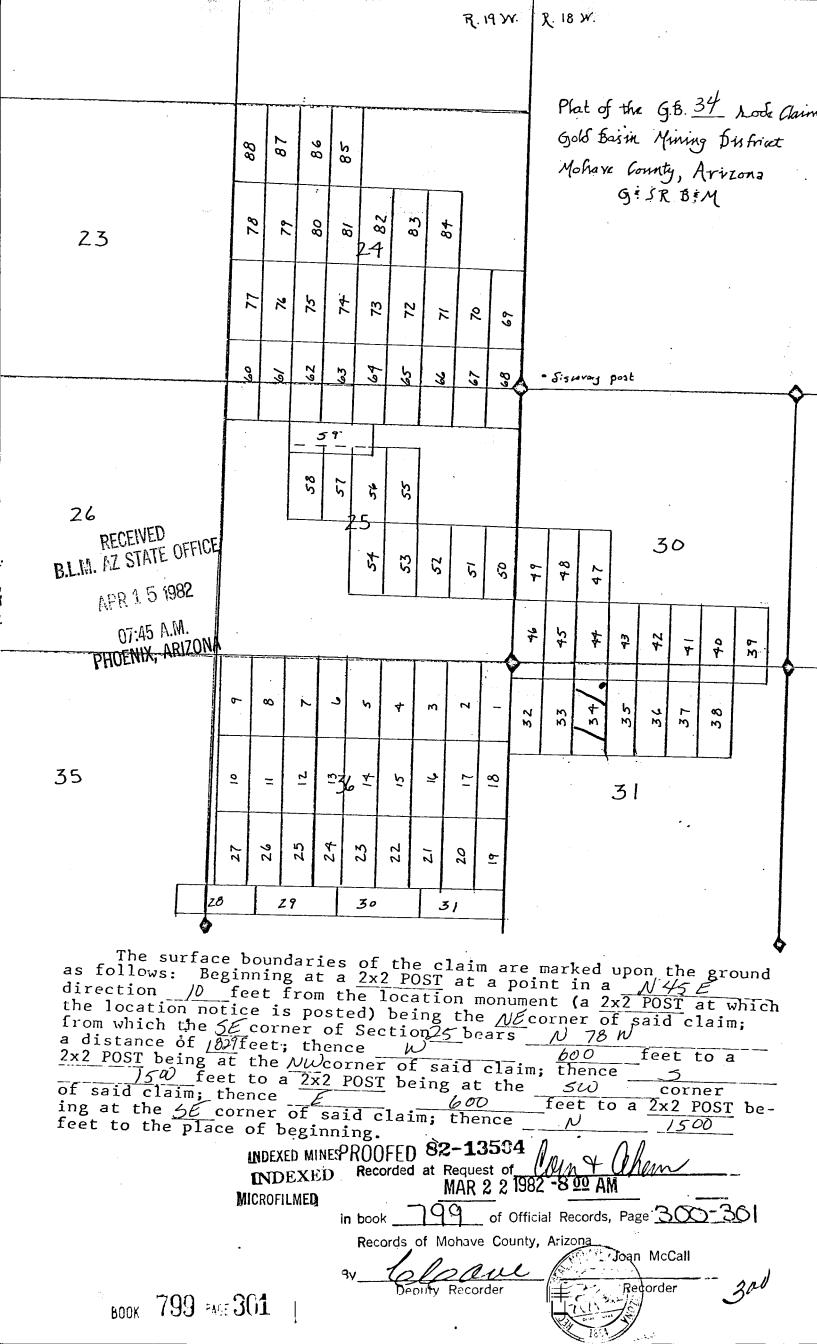

In Sections 30 and 31, Township 28 North, Range 18 West and Sections 24 and 25, Township 28 North, Range 19 West:

|               |      |         |         |        | -0                 |        |
|---------------|------|---------|---------|--------|--------------------|--------|
| GB 32         | 799  | 296-297 | 3/17/82 | 163533 | 49 A               | .M.    |
| GB 32 Amended | 2285 | 899-900 | 9/01/93 |        | 8                  |        |
| GB 33         | 799  | 298-299 | 3/16/82 | 163534 |                    | 11     |
| GB 33 Amended | 2285 | 901-902 | 9/01/93 | 2      | 30                 | 414    |
| GB 34         | 799  | 300-301 | 3/16/82 | 163535 | ×                  | - A    |
| GB 34 Amended | 2285 | 903-904 | 9/01/93 | 0      | -                  |        |
| GB 35         | 799  | 302-303 | 3/16/82 | 163536 | ö                  | OFFICE |
| GB 35 Amended | 2275 | 905-906 | 9/01/93 |        | $\frac{\omega}{2}$ | d      |
| GBX 1         | 2285 | 907-908 | 9/01/93 | 328362 | 5                  | ليرا   |
| GBX 2         | 2285 | 909-910 | 9/01/93 | 328363 |                    |        |
|               |      |         |         |        |                    |        |