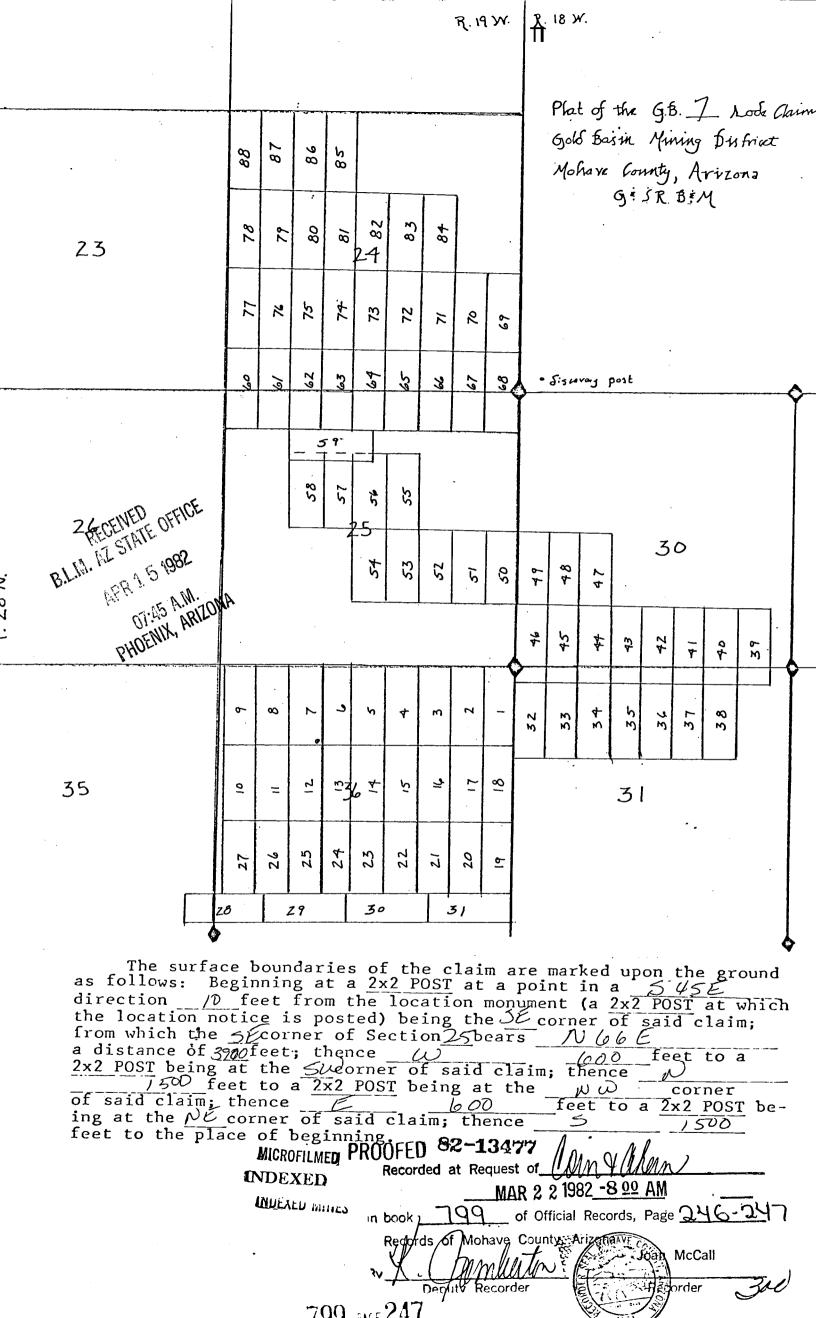

In Sections 30 and 31, Township 28 North, Range 18 West and Sections 24 and 25, Township 28 North, Range 19 West:

|               |      |         |         |        | -0                 |        |
|---------------|------|---------|---------|--------|--------------------|--------|
| GB 32         | 799  | 296-297 | 3/17/82 | 163533 | 49 A               | .M.    |
| GB 32 Amended | 2285 | 899-900 | 9/01/93 |        | 8                  |        |
| GB 33         | 799  | 298-299 | 3/16/82 | 163534 |                    | 11     |
| GB 33 Amended | 2285 | 901-902 | 9/01/93 | 2      | 30                 | 414    |
| GB 34         | 799  | 300-301 | 3/16/82 | 163535 | ×                  | - A    |
| GB 34 Amended | 2285 | 903-904 | 9/01/93 | 0      | -                  |        |
| GB 35         | 799  | 302-303 | 3/16/82 | 163536 | ö                  | OFFICE |
| GB 35 Amended | 2275 | 905-906 | 9/01/93 |        | $\frac{\omega}{2}$ | d      |
| GBX 1         | 2285 | 907-908 | 9/01/93 | 328362 | 5                  | ليرا   |
| GBX 2         | 2285 | 909-910 | 9/01/93 | 328363 |                    |        |
|               |      |         |         |        |                    |        |