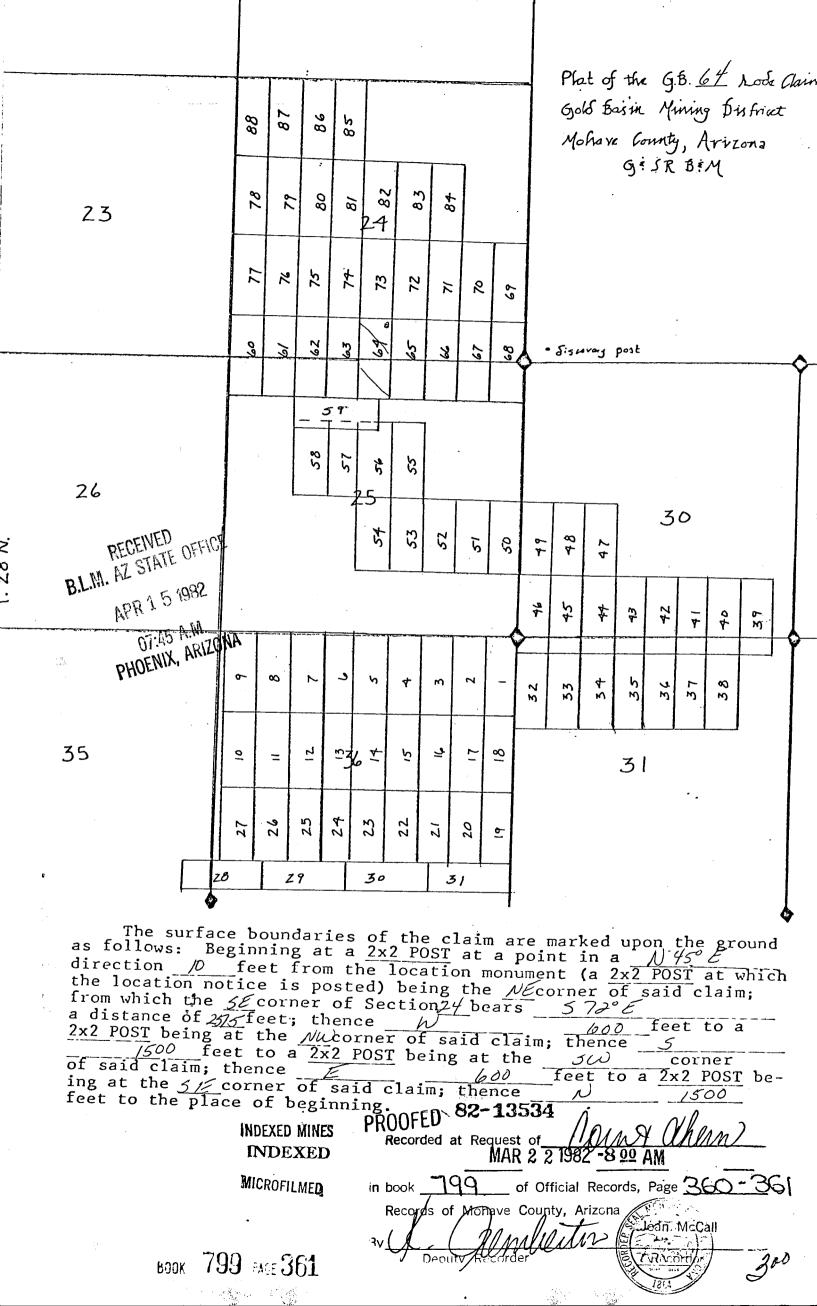

In Sections 30 and 31, Township 28 North, Range 18 West and Sections 24 and 25, Township 28 North, Range 19 West:

|               |      |         |         |        | -0                 |        |
|---------------|------|---------|---------|--------|--------------------|--------|
| GB 32         | 799  | 296-297 | 3/17/82 | 163533 | 49 A               | .M.    |
| GB 32 Amended | 2285 | 899-900 | 9/01/93 |        | 8                  |        |
| GB 33         | 799  | 298-299 | 3/16/82 | 163534 |                    | 11     |
| GB 33 Amended | 2285 | 901-902 | 9/01/93 | 2      | 30                 | 414    |
| GB 34         | 799  | 300-301 | 3/16/82 | 163535 | ×                  | - A    |
| GB 34 Amended | 2285 | 903-904 | 9/01/93 | 0      | -                  |        |
| GB 35         | 799  | 302-303 | 3/16/82 | 163536 | ö                  | OFFICE |
| GB 35 Amended | 2275 | 905-906 | 9/01/93 |        | $\frac{\omega}{2}$ | d      |
| GBX 1         | 2285 | 907-908 | 9/01/93 | 328362 | 5                  | ليرا   |
| GBX 2         | 2285 | 909-910 | 9/01/93 | 328363 |                    |        |
|               |      |         |         |        |                    |        |