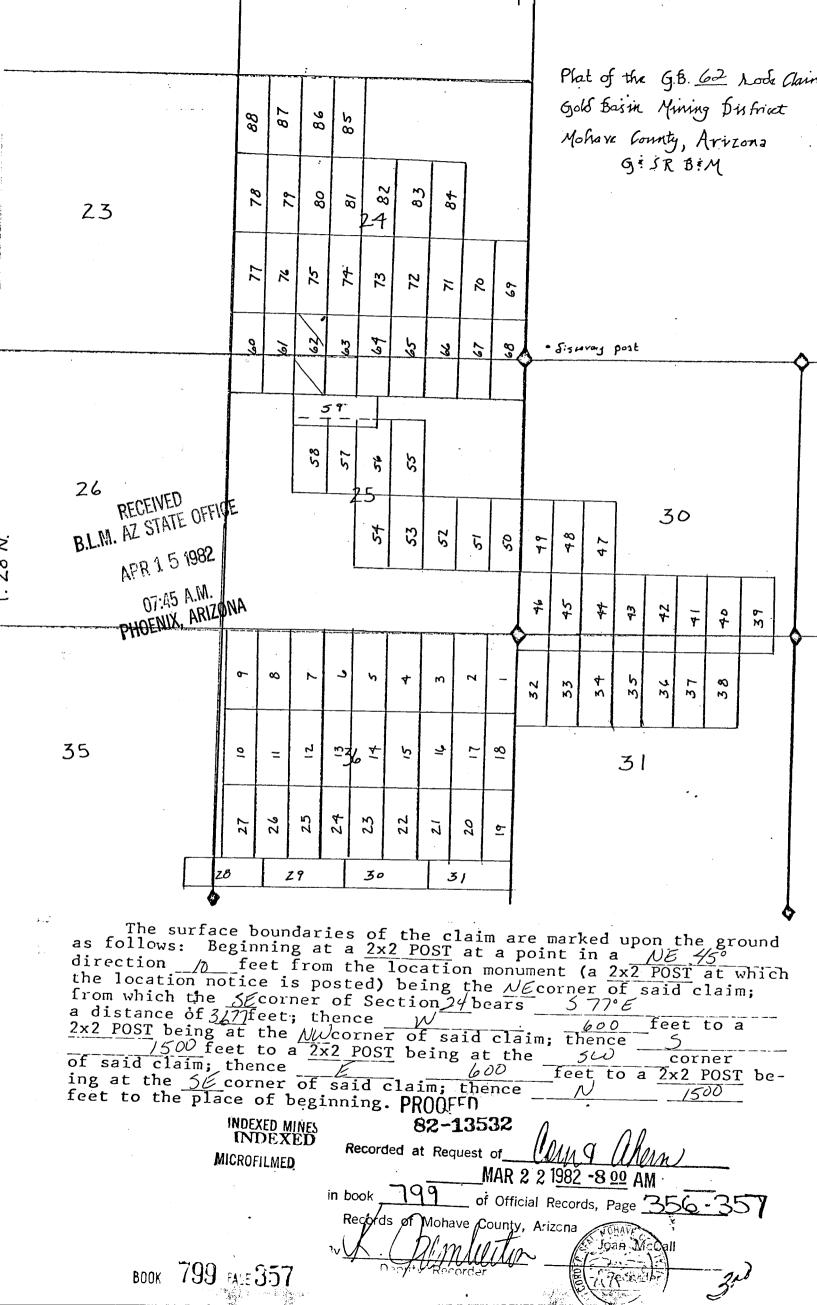

In Sections 30 and 31, Township 28 North, Range 18 West and Sections 24 and 25, Township 28 North, Range 19 West:

|               |      |         |         |        | -0                 |        |
|---------------|------|---------|---------|--------|--------------------|--------|
| GB 32         | 799  | 296-297 | 3/17/82 | 163533 | 49 A               | .M.    |
| GB 32 Amended | 2285 | 899-900 | 9/01/93 |        | 8                  |        |
| GB 33         | 799  | 298-299 | 3/16/82 | 163534 |                    | 11     |
| GB 33 Amended | 2285 | 901-902 | 9/01/93 | 2      | 30                 | 414    |
| GB 34         | 799  | 300-301 | 3/16/82 | 163535 | ×                  | - A    |
| GB 34 Amended | 2285 | 903-904 | 9/01/93 | 0      | -                  |        |
| GB 35         | 799  | 302-303 | 3/16/82 | 163536 | ö                  | OFFICE |
| GB 35 Amended | 2275 | 905-906 | 9/01/93 |        | $\frac{\omega}{2}$ | d      |
| GBX 1         | 2285 | 907-908 | 9/01/93 | 328362 | 5                  | ليرا   |
| GBX 2         | 2285 | 909-910 | 9/01/93 | 328363 |                    |        |
|               |      |         |         |        |                    |        |