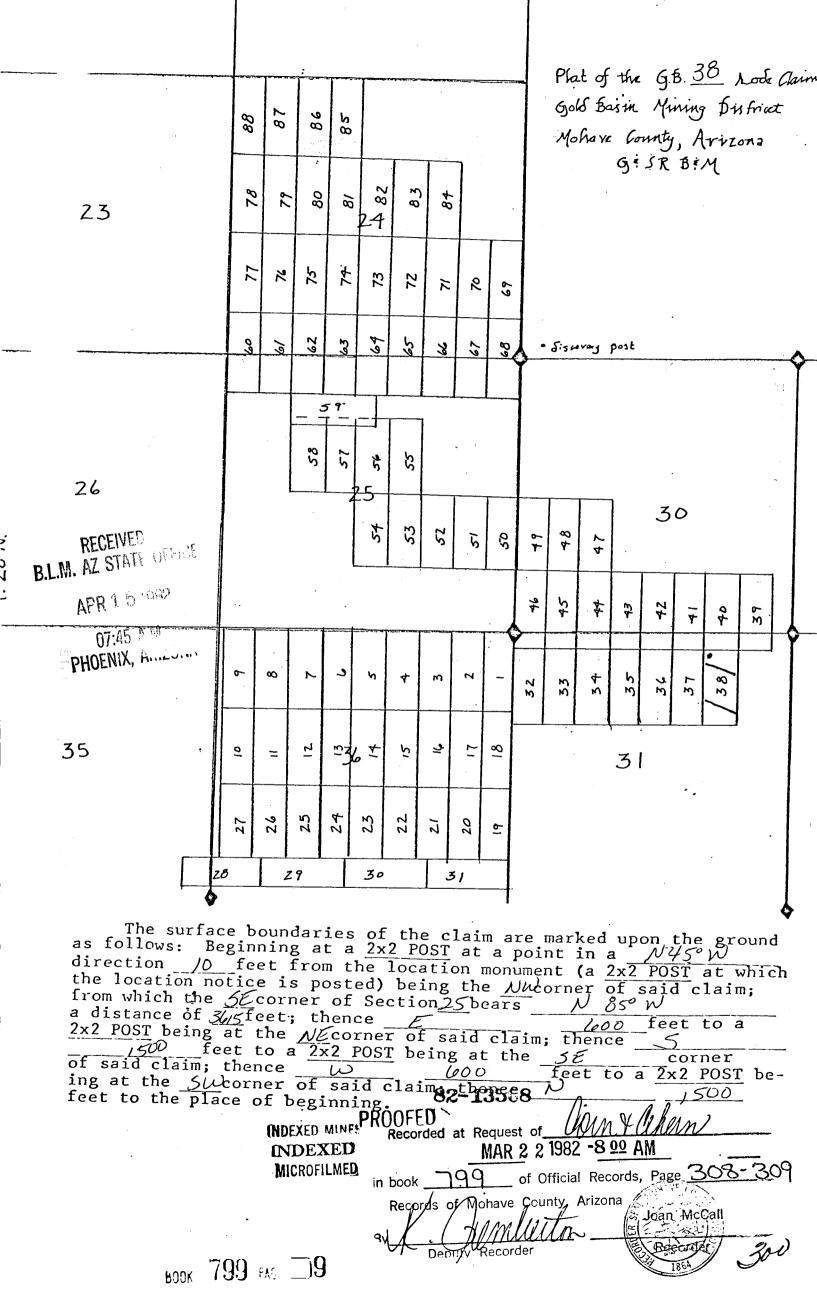

In Sections 30 and 31, Township 28 North, Range 18 West and Sections 24 and 25, Township 28 North, Range 19 West:

|               |      |         |         |        | -0                 |        |
|---------------|------|---------|---------|--------|--------------------|--------|
| GB 32         | 799  | 296-297 | 3/17/82 | 163533 | 49 A               | .M.    |
| GB 32 Amended | 2285 | 899-900 | 9/01/93 |        | 8                  |        |
| GB 33         | 799  | 298-299 | 3/16/82 | 163534 |                    | 11     |
| GB 33 Amended | 2285 | 901-902 | 9/01/93 | 2      | 30                 | 414    |
| GB 34         | 799  | 300-301 | 3/16/82 | 163535 | ×                  | - A    |
| GB 34 Amended | 2285 | 903-904 | 9/01/93 | 0      | -                  |        |
| GB 35         | 799  | 302-303 | 3/16/82 | 163536 | ö                  | OFFICE |
| GB 35 Amended | 2275 | 905-906 | 9/01/93 |        | $\frac{\omega}{2}$ | d      |
| GBX 1         | 2285 | 907-908 | 9/01/93 | 328362 | 5                  | ليرا   |
| GBX 2         | 2285 | 909-910 | 9/01/93 | 328363 |                    |        |
|               |      |         |         |        |                    |        |