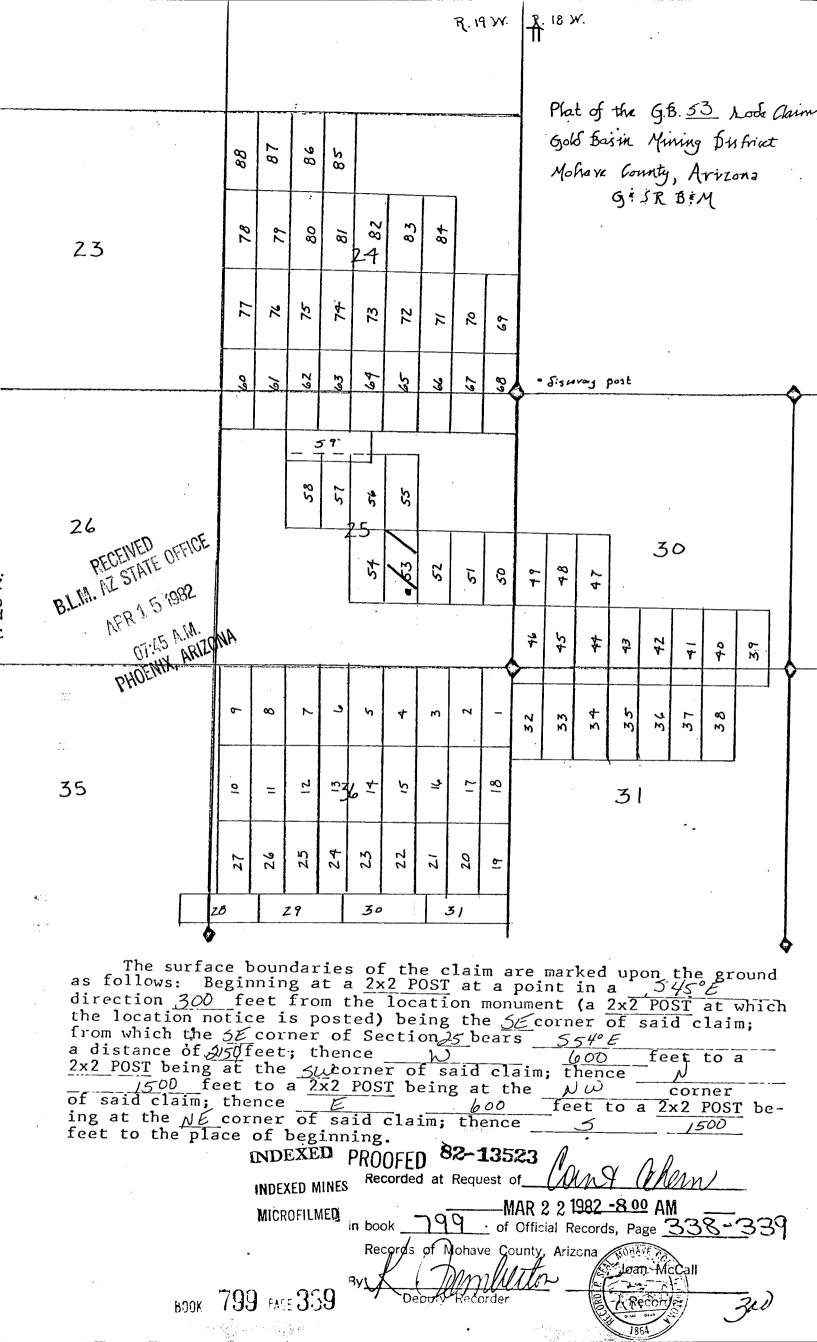

In Sections 30 and 31, Township 28 North, Range 18 West and Sections 24 and 25, Township 28 North, Range 19 West:

|               |      |         |         |        | -0                 |        |
|---------------|------|---------|---------|--------|--------------------|--------|
| GB 32         | 799  | 296-297 | 3/17/82 | 163533 | 49 A               | .M.    |
| GB 32 Amended | 2285 | 899-900 | 9/01/93 |        | 8                  |        |
| GB 33         | 799  | 298-299 | 3/16/82 | 163534 |                    | 11     |
| GB 33 Amended | 2285 | 901-902 | 9/01/93 | 2      | 30                 | 414    |
| GB 34         | 799  | 300-301 | 3/16/82 | 163535 | ×                  | - A    |
| GB 34 Amended | 2285 | 903-904 | 9/01/93 | 0      | -                  |        |
| GB 35         | 799  | 302-303 | 3/16/82 | 163536 | ö                  | OFFICE |
| GB 35 Amended | 2275 | 905-906 | 9/01/93 |        | $\frac{\omega}{2}$ | d      |
| GBX 1         | 2285 | 907-908 | 9/01/93 | 328362 | 5                  | ليرا   |
| GBX 2         | 2285 | 909-910 | 9/01/93 | 328363 |                    |        |
|               |      |         |         |        |                    |        |