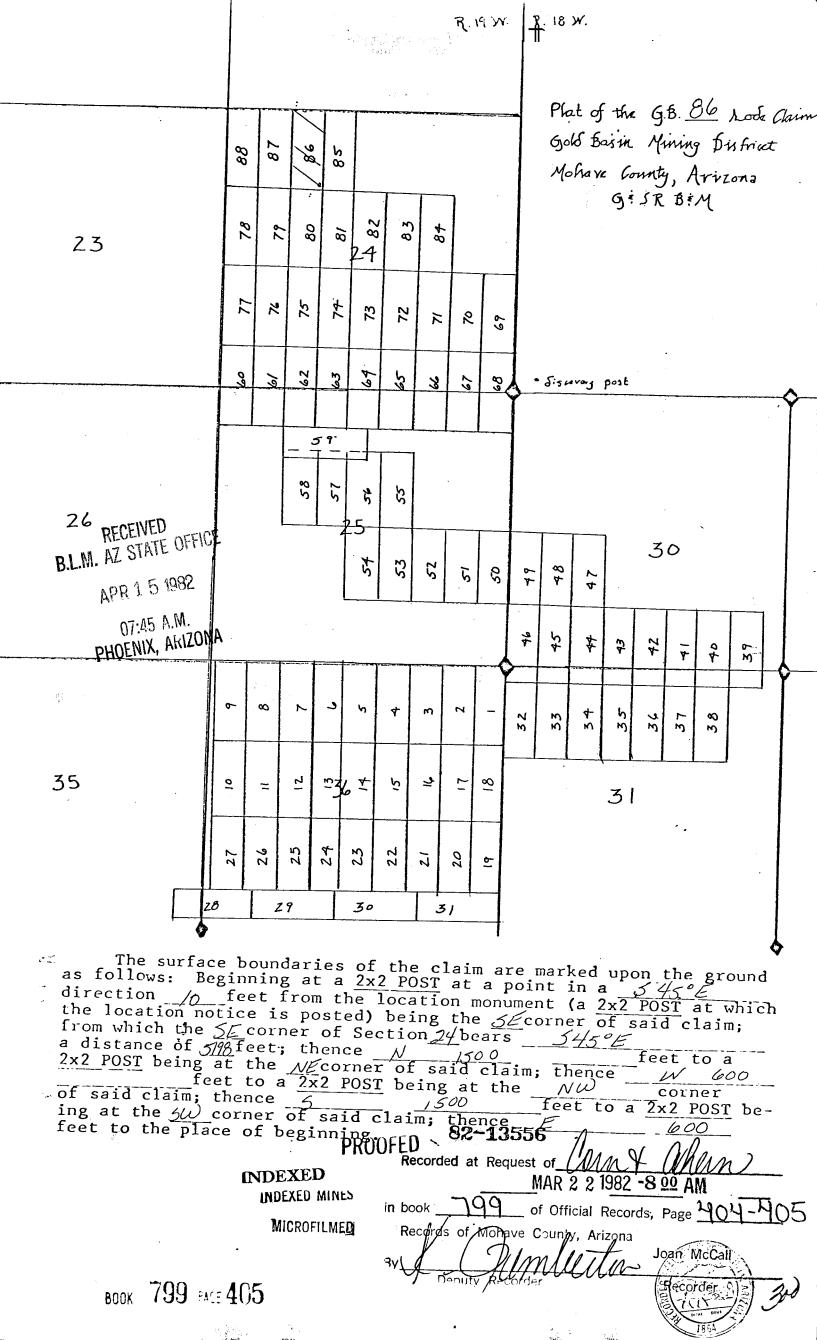

In Sections 30 and 31, Township 28 North, Range 18 West and Sections 24 and 25, Township 28 North, Range 19 West:

|               |      |         |         |        | -0                 |        |
|---------------|------|---------|---------|--------|--------------------|--------|
| GB 32         | 799  | 296-297 | 3/17/82 | 163533 | 49 A               | .M.    |
| GB 32 Amended | 2285 | 899-900 | 9/01/93 |        | 8                  |        |
| GB 33         | 799  | 298-299 | 3/16/82 | 163534 |                    | 11     |
| GB 33 Amended | 2285 | 901-902 | 9/01/93 | 2      | 30                 | 414    |
| GB 34         | 799  | 300-301 | 3/16/82 | 163535 | ×                  | - A    |
| GB 34 Amended | 2285 | 903-904 | 9/01/93 | 0      | -                  |        |
| GB 35         | 799  | 302-303 | 3/16/82 | 163536 | ö                  | OFFICE |
| GB 35 Amended | 2275 | 905-906 | 9/01/93 |        | $\frac{\omega}{2}$ | d      |
| GBX 1         | 2285 | 907-908 | 9/01/93 | 328362 | 5                  | ليرا   |
| GBX 2         | 2285 | 909-910 | 9/01/93 | 328363 |                    |        |
|               |      |         |         |        |                    |        |