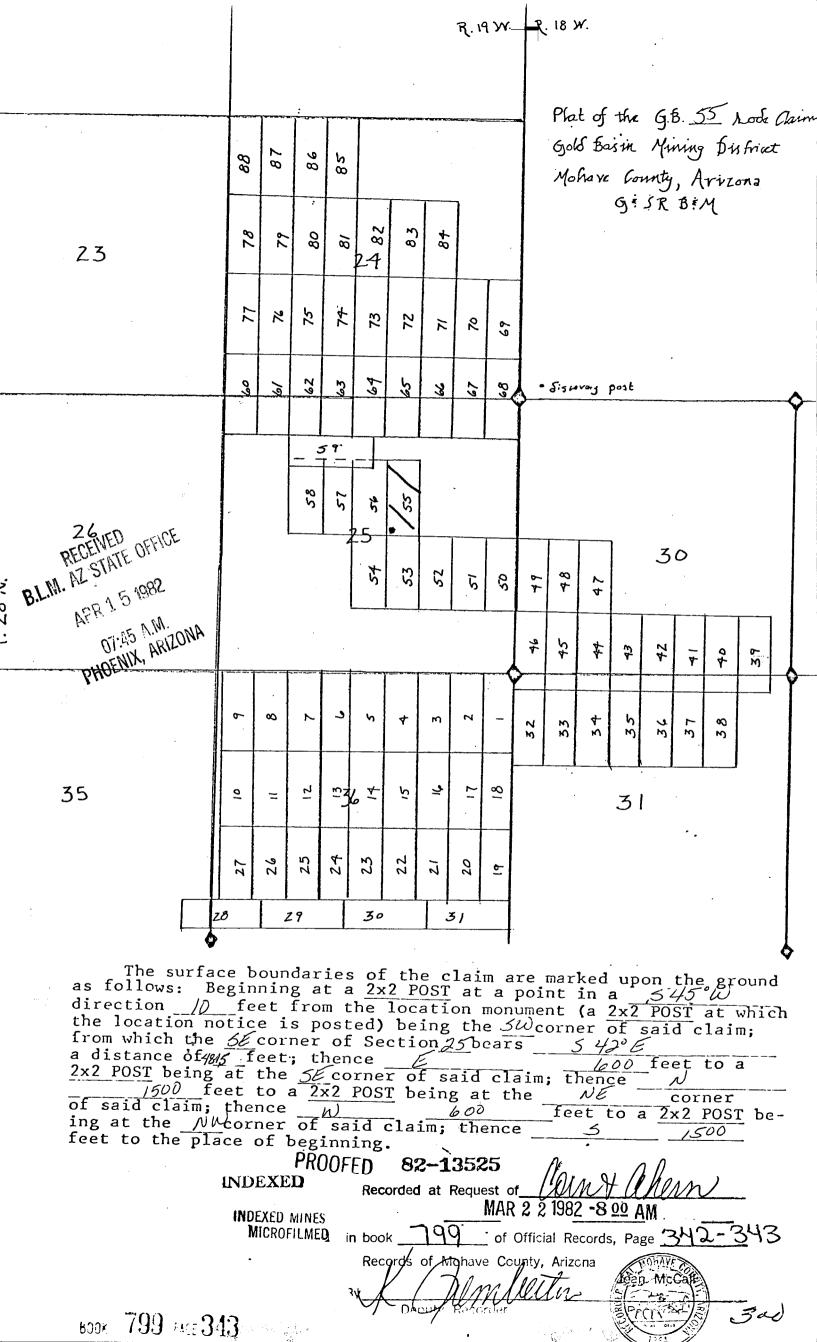

In Sections 30 and 31, Township 28 North, Range 18 West and Sections 24 and 25, Township 28 North, Range 19 West:

|               |      |         |         |        | -0                 |        |
|---------------|------|---------|---------|--------|--------------------|--------|
| GB 32         | 799  | 296-297 | 3/17/82 | 163533 | 49 A               | .M.    |
| GB 32 Amended | 2285 | 899-900 | 9/01/93 |        | 8                  |        |
| GB 33         | 799  | 298-299 | 3/16/82 | 163534 |                    | 11     |
| GB 33 Amended | 2285 | 901-902 | 9/01/93 | 2      | 30                 | 414    |
| GB 34         | 799  | 300-301 | 3/16/82 | 163535 | ×                  | - A    |
| GB 34 Amended | 2285 | 903-904 | 9/01/93 | 0      | -                  |        |
| GB 35         | 799  | 302-303 | 3/16/82 | 163536 | ö                  | OFFICE |
| GB 35 Amended | 2275 | 905-906 | 9/01/93 |        | $\frac{\omega}{2}$ | d      |
| GBX 1         | 2285 | 907-908 | 9/01/93 | 328362 | 5                  | ليرا   |
| GBX 2         | 2285 | 909-910 | 9/01/93 | 328363 |                    |        |
|               |      |         |         |        |                    |        |