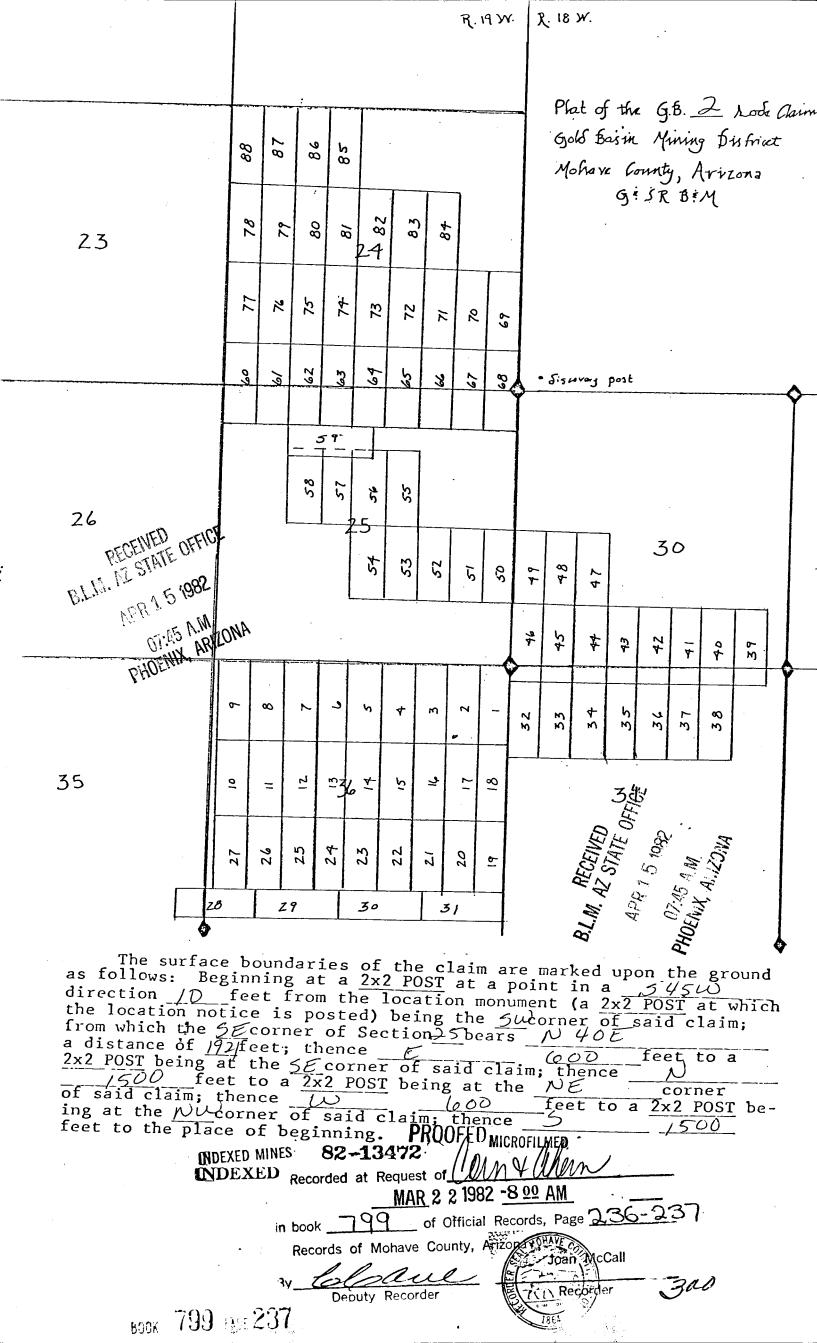

In Sections 30 and 31, Township 28 North, Range 18 West and Sections 24 and 25, Township 28 North, Range 19 West:

|               |      |         |         |        | -0                 |        |
|---------------|------|---------|---------|--------|--------------------|--------|
| GB 32         | 799  | 296-297 | 3/17/82 | 163533 | 49 A               | .M.    |
| GB 32 Amended | 2285 | 899-900 | 9/01/93 |        | 8                  |        |
| GB 33         | 799  | 298-299 | 3/16/82 | 163534 |                    | 11     |
| GB 33 Amended | 2285 | 901-902 | 9/01/93 | 2      | 30                 | 414    |
| GB 34         | 799  | 300-301 | 3/16/82 | 163535 | ×                  | - A    |
| GB 34 Amended | 2285 | 903-904 | 9/01/93 | 0      | -                  |        |
| GB 35         | 799  | 302-303 | 3/16/82 | 163536 | ö                  | OFFICE |
| GB 35 Amended | 2275 | 905-906 | 9/01/93 |        | $\frac{\omega}{2}$ | d      |
| GBX 1         | 2285 | 907-908 | 9/01/93 | 328362 | 5                  | ليرا   |
| GBX 2         | 2285 | 909-910 | 9/01/93 | 328363 |                    |        |
|               |      |         |         |        |                    |        |