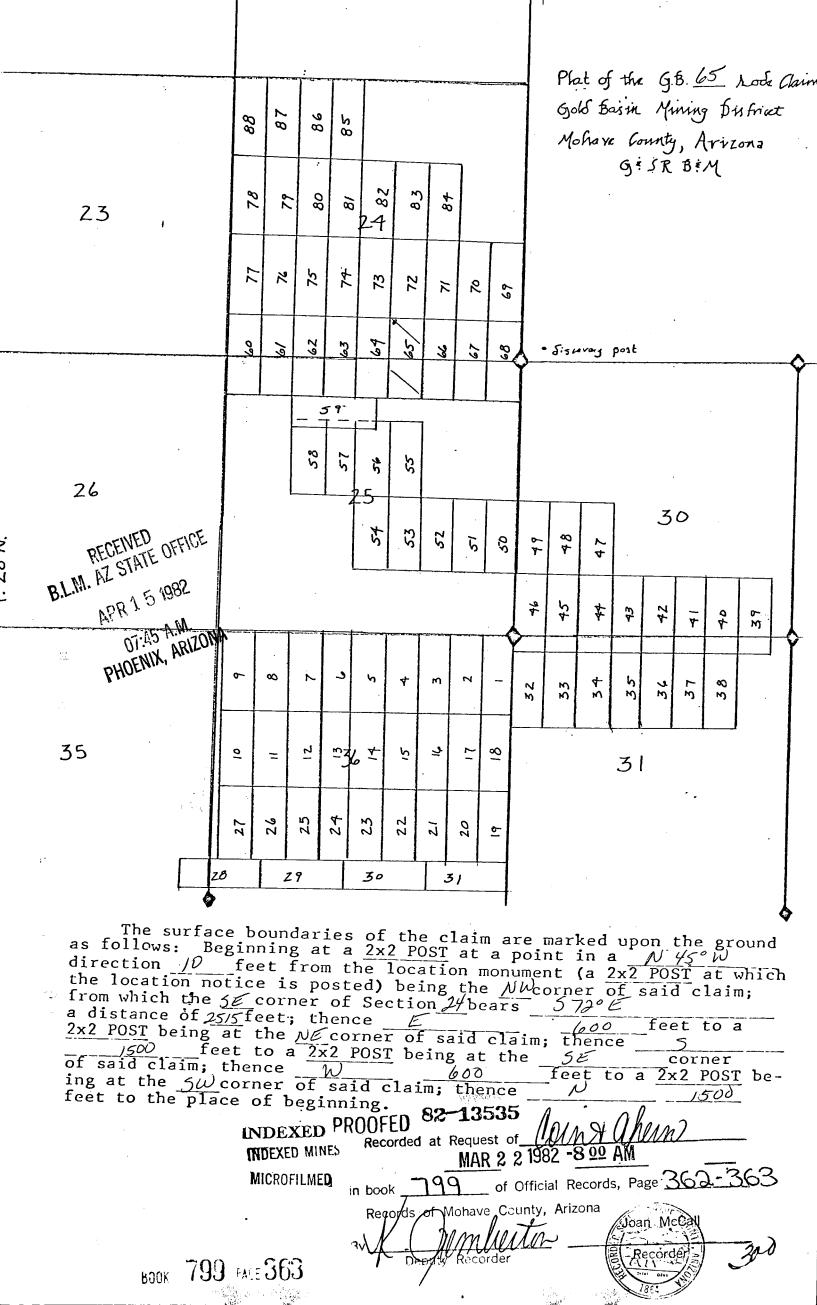

In Sections 30 and 31, Township 28 North, Range 18 West and Sections 24 and 25, Township 28 North, Range 19 West:

|               |      |         |         |        | -0                 |        |
|---------------|------|---------|---------|--------|--------------------|--------|
| GB 32         | 799  | 296-297 | 3/17/82 | 163533 | 49 A               | .M.    |
| GB 32 Amended | 2285 | 899-900 | 9/01/93 |        | 8                  |        |
| GB 33         | 799  | 298-299 | 3/16/82 | 163534 |                    | 11     |
| GB 33 Amended | 2285 | 901-902 | 9/01/93 | 2      | 30                 | 414    |
| GB 34         | 799  | 300-301 | 3/16/82 | 163535 | ×                  | - A    |
| GB 34 Amended | 2285 | 903-904 | 9/01/93 | 0      | -                  |        |
| GB 35         | 799  | 302-303 | 3/16/82 | 163536 | ö                  | OFFICE |
| GB 35 Amended | 2275 | 905-906 | 9/01/93 |        | $\frac{\omega}{2}$ | d      |
| GBX 1         | 2285 | 907-908 | 9/01/93 | 328362 | 5                  | ليرا   |
| GBX 2         | 2285 | 909-910 | 9/01/93 | 328363 |                    |        |
|               |      |         |         |        |                    |        |