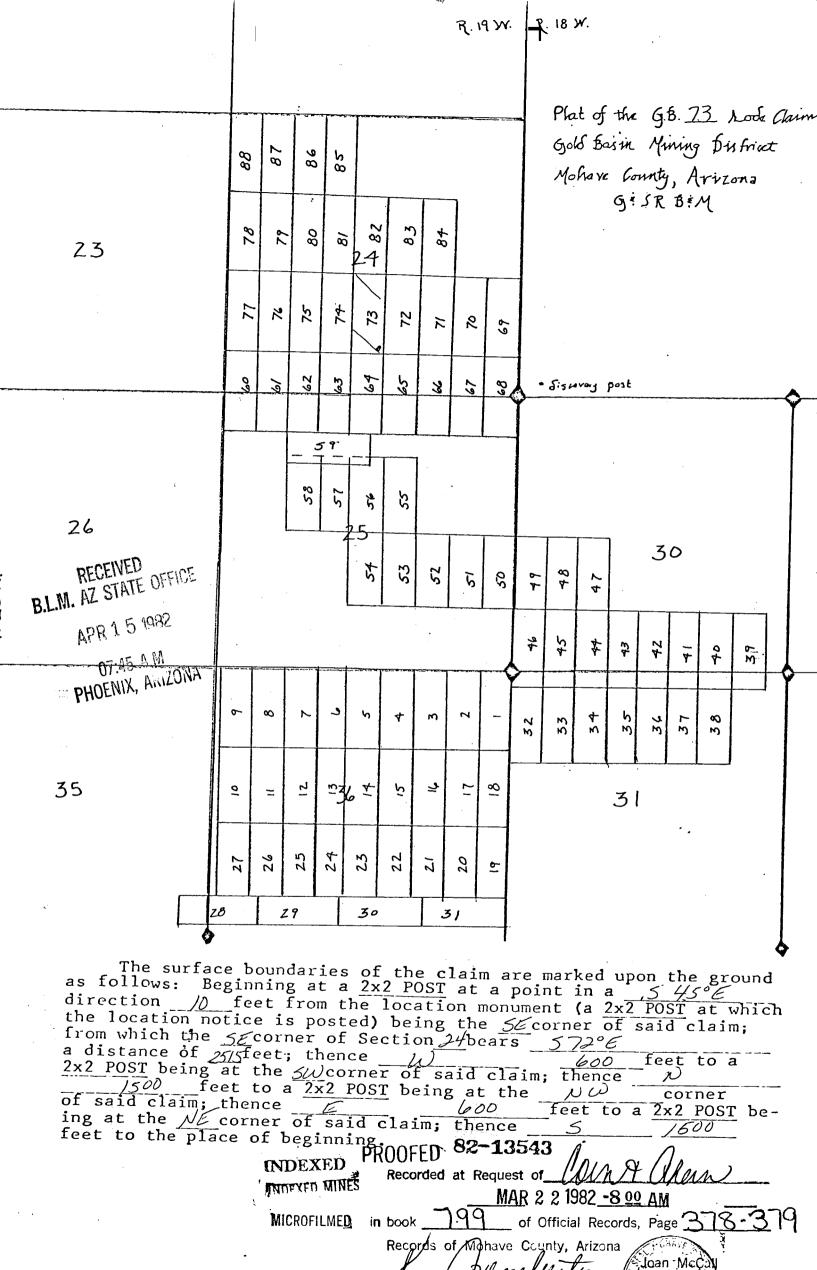

In Sections 30 and 31, Township 28 North, Range 18 West and Sections 24 and 25, Township 28 North, Range 19 West:

|               |      |         |         |        | -0                 |        |
|---------------|------|---------|---------|--------|--------------------|--------|
| GB 32         | 799  | 296-297 | 3/17/82 | 163533 | 49 A               | .M.    |
| GB 32 Amended | 2285 | 899-900 | 9/01/93 |        | 8                  |        |
| GB 33         | 799  | 298-299 | 3/16/82 | 163534 |                    | 11     |
| GB 33 Amended | 2285 | 901-902 | 9/01/93 | 2      | 30                 | 414    |
| GB 34         | 799  | 300-301 | 3/16/82 | 163535 | ×                  | - A    |
| GB 34 Amended | 2285 | 903-904 | 9/01/93 | 0      | -                  |        |
| GB 35         | 799  | 302-303 | 3/16/82 | 163536 | ö                  | OFFICE |
| GB 35 Amended | 2275 | 905-906 | 9/01/93 |        | $\frac{\omega}{2}$ | d      |
| GBX 1         | 2285 | 907-908 | 9/01/93 | 328362 | 5                  | ليرا   |
| GBX 2         | 2285 | 909-910 | 9/01/93 | 328363 |                    |        |
|               |      |         |         |        |                    |        |