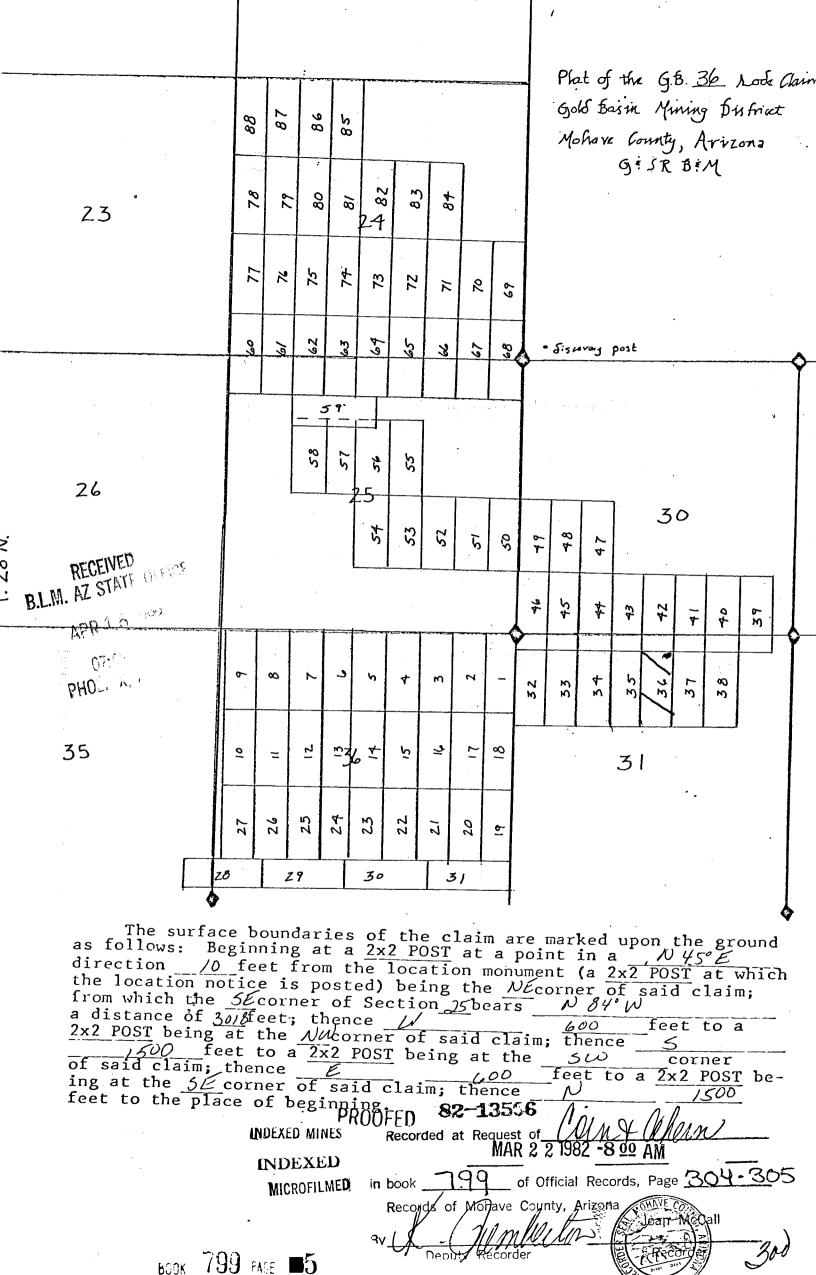

In Sections 30 and 31, Township 28 North, Range 18 West and Sections 24 and 25, Township 28 North, Range 19 West:

|               |      |         |         |        | -0                 |        |
|---------------|------|---------|---------|--------|--------------------|--------|
| GB 32         | 799  | 296-297 | 3/17/82 | 163533 | 49 A               | .M.    |
| GB 32 Amended | 2285 | 899-900 | 9/01/93 |        | 8                  |        |
| GB 33         | 799  | 298-299 | 3/16/82 | 163534 |                    | 11     |
| GB 33 Amended | 2285 | 901-902 | 9/01/93 | 2      | 30                 | 414    |
| GB 34         | 799  | 300-301 | 3/16/82 | 163535 | ×                  | - A    |
| GB 34 Amended | 2285 | 903-904 | 9/01/93 | 0      | -                  |        |
| GB 35         | 799  | 302-303 | 3/16/82 | 163536 | ö                  | OFFICE |
| GB 35 Amended | 2275 | 905-906 | 9/01/93 |        | $\frac{\omega}{2}$ | d      |
| GBX 1         | 2285 | 907-908 | 9/01/93 | 328362 | 5                  | ليرا   |
| GBX 2         | 2285 | 909-910 | 9/01/93 | 328363 |                    |        |
|               |      |         |         |        |                    |        |