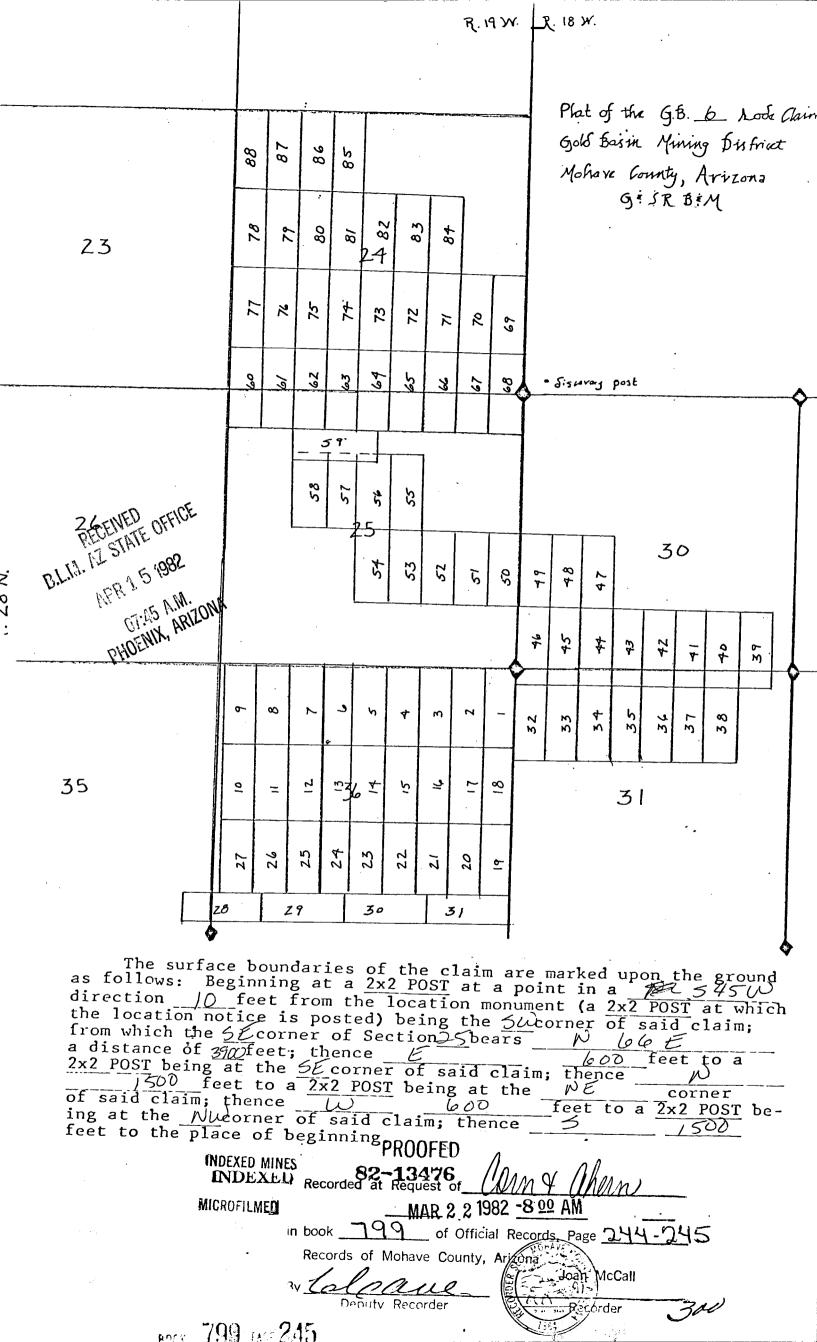

In Sections 30 and 31, Township 28 North, Range 18 West and Sections 24 and 25, Township 28 North, Range 19 West:

|               |      |         |         |        | -0                 |        |
|---------------|------|---------|---------|--------|--------------------|--------|
| GB 32         | 799  | 296-297 | 3/17/82 | 163533 | 49 A               | .M.    |
| GB 32 Amended | 2285 | 899-900 | 9/01/93 |        | 8                  |        |
| GB 33         | 799  | 298-299 | 3/16/82 | 163534 |                    | 11     |
| GB 33 Amended | 2285 | 901-902 | 9/01/93 | 2      | 30                 | 414    |
| GB 34         | 799  | 300-301 | 3/16/82 | 163535 | ×                  | - A    |
| GB 34 Amended | 2285 | 903-904 | 9/01/93 | 0      | -                  |        |
| GB 35         | 799  | 302-303 | 3/16/82 | 163536 | ö                  | OFFICE |
| GB 35 Amended | 2275 | 905-906 | 9/01/93 |        | $\frac{\omega}{2}$ | d      |
| GBX 1         | 2285 | 907-908 | 9/01/93 | 328362 | 5                  | ليرا   |
| GBX 2         | 2285 | 909-910 | 9/01/93 | 328363 |                    |        |
|               |      |         |         |        |                    |        |