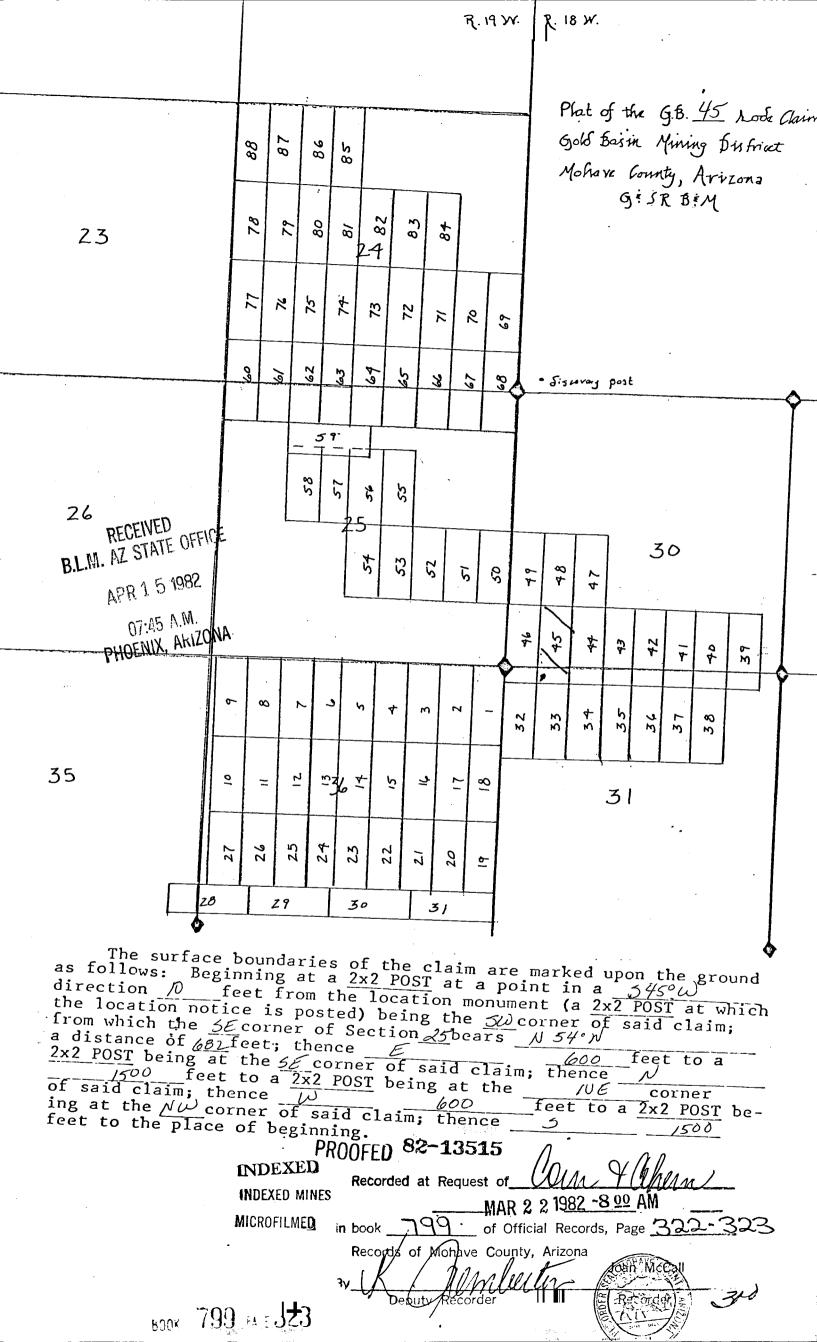

In Sections 30 and 31, Township 28 North, Range 18 West and Sections 24 and 25, Township 28 North, Range 19 West:

|               |      |         |         |        | -0                 |        |
|---------------|------|---------|---------|--------|--------------------|--------|
| GB 32         | 799  | 296-297 | 3/17/82 | 163533 | 49 A               | .M.    |
| GB 32 Amended | 2285 | 899-900 | 9/01/93 |        | 8                  |        |
| GB 33         | 799  | 298-299 | 3/16/82 | 163534 |                    | 11     |
| GB 33 Amended | 2285 | 901-902 | 9/01/93 | 2      | 30                 | 414    |
| GB 34         | 799  | 300-301 | 3/16/82 | 163535 | ×                  | - A    |
| GB 34 Amended | 2285 | 903-904 | 9/01/93 | 0      | -                  |        |
| GB 35         | 799  | 302-303 | 3/16/82 | 163536 | ö                  | OFFICE |
| GB 35 Amended | 2275 | 905-906 | 9/01/93 |        | $\frac{\omega}{2}$ | d      |
| GBX 1         | 2285 | 907-908 | 9/01/93 | 328362 | 5                  | ليرا   |
| GBX 2         | 2285 | 909-910 | 9/01/93 | 328363 |                    |        |
|               |      |         |         |        |                    |        |