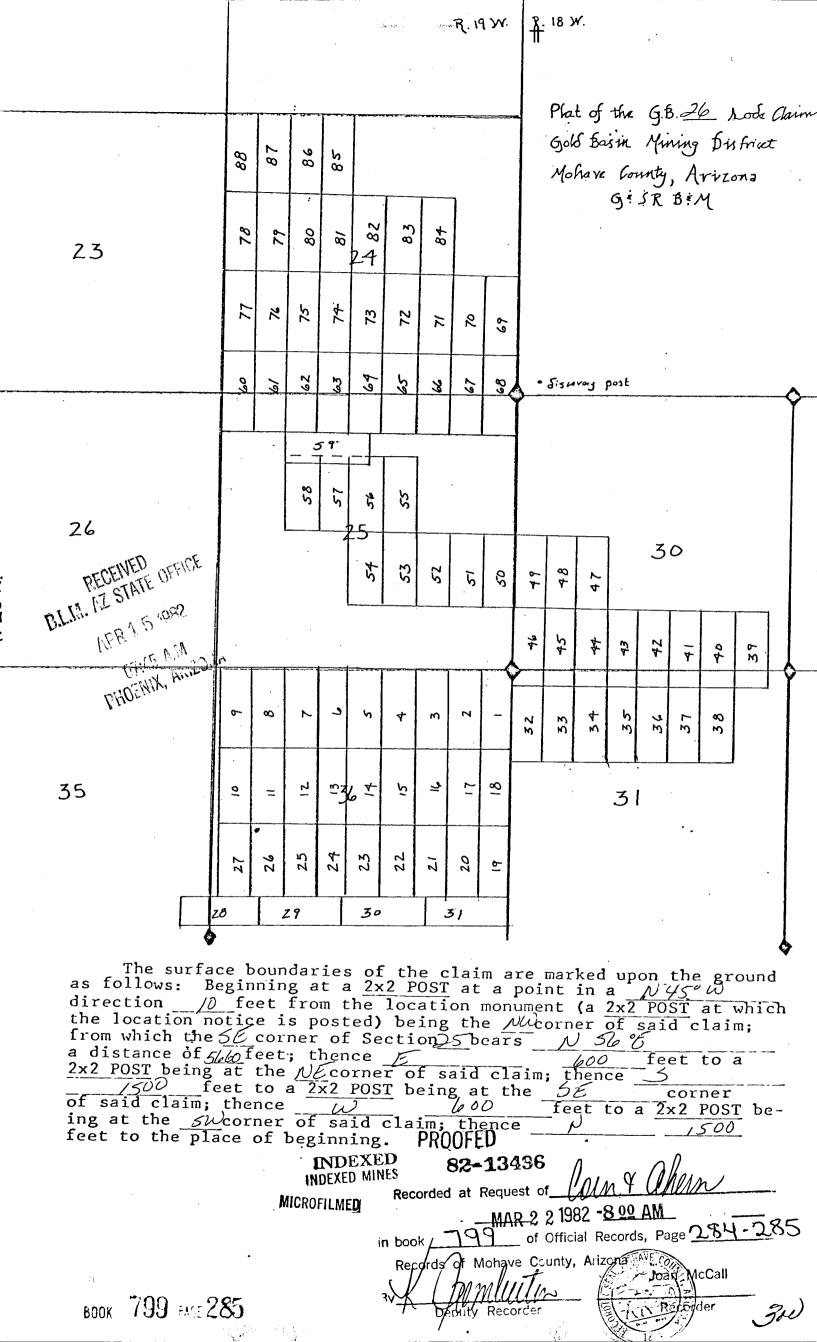

In Sections 30 and 31, Township 28 North, Range 18 West and Sections 24 and 25, Township 28 North, Range 19 West:

|               |      |         |         |        | -0                 |        |
|---------------|------|---------|---------|--------|--------------------|--------|
| GB 32         | 799  | 296-297 | 3/17/82 | 163533 | 49 A               | .M.    |
| GB 32 Amended | 2285 | 899-900 | 9/01/93 |        | 8                  |        |
| GB 33         | 799  | 298-299 | 3/16/82 | 163534 |                    | 11     |
| GB 33 Amended | 2285 | 901-902 | 9/01/93 | 2      | 30                 | 414    |
| GB 34         | 799  | 300-301 | 3/16/82 | 163535 | ×                  | - A    |
| GB 34 Amended | 2285 | 903-904 | 9/01/93 | 0      | -                  |        |
| GB 35         | 799  | 302-303 | 3/16/82 | 163536 | ö                  | OFFICE |
| GB 35 Amended | 2275 | 905-906 | 9/01/93 |        | $\frac{\omega}{2}$ | d      |
| GBX 1         | 2285 | 907-908 | 9/01/93 | 328362 | 5                  | ليرا   |
| GBX 2         | 2285 | 909-910 | 9/01/93 | 328363 |                    |        |
|               |      |         |         |        |                    |        |