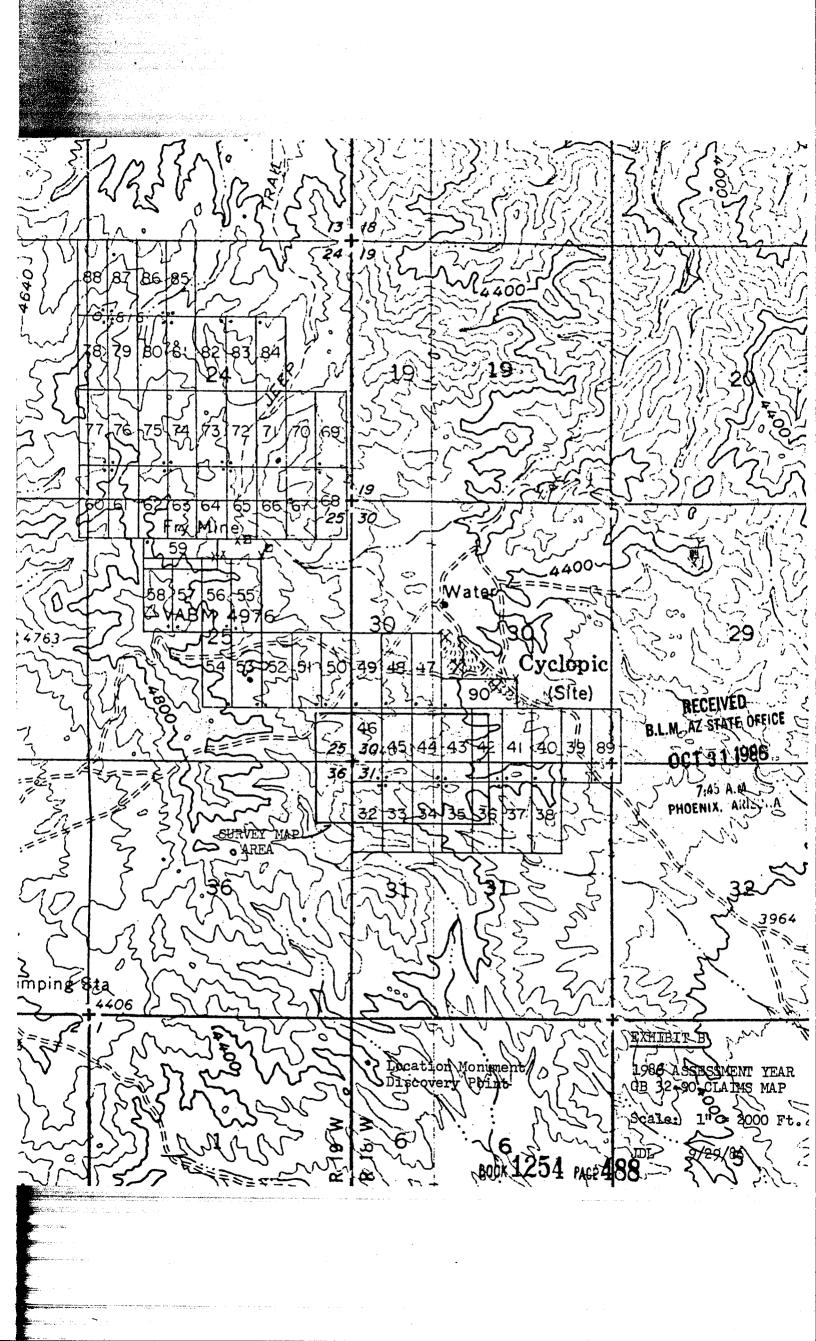

## GROUP II

Unpatented claims held by Nevada Pacific Mining Company, Incorporated located in the Gold Basin Mining District, Mohave County, Arizona:

| Basin Mining District, I     | Location             | Mohave Ct   | y Rec'ds    | BLM Ser          |                 |
|------------------------------|----------------------|-------------|-------------|------------------|-----------------|
| Name of Claim                | <u>Date</u>          | <u>Book</u> | <u>Page</u> | <u>A MC N</u>    | 0               |
| In Section 19, Township      | 28 North, Rang       | ge 18 West: |             |                  |                 |
| Ring Bear                    | 08/13/74             | 234         | 838         | 24466            |                 |
| Ring Bear No. 4              | 01/14/75             | 255         | 790         | 24468            |                 |
| Ring Bear No. 5              | 01/14/75             | 255         | 791         | 24467            |                 |
| In Section 25, Township      | o 28 North, Rang     | ge 19 West: |             |                  |                 |
| Yucca No. 5                  | 12/31/74             | 253         | 565         | 24475            |                 |
| Yucca No. 7                  | 12/31/74             | 253         | 567         | 24476            |                 |
| Yucca No. 9                  | 12/31/74             | 253         | 569         | 24477            |                 |
| Yucca No. 10                 | 12/31/74             | 253         | 570         | 24478            |                 |
| Yucca No. 11                 | 12/31/74             | 253         | 571         | 24479            |                 |
| Yucca No. 12                 | 12/31/74             | 253         | 572         | 24480            |                 |
| Yucca No. 13                 | 12/31/74             | 253         | 573         | 24481            |                 |
| Yucca No. 14                 | 12/31/74             | 253         | 574         | 24482            |                 |
| Yucca No. 8                  | 01/10/92             | 1994        | 472         | 319323           |                 |
| In Section 30, Township      | 28 North, Rang       | ge 18 West: |             | •<br>•           |                 |
| Cyclops No. 1                | 10/19/74             | 245         | 51          | 24469            |                 |
| Cyclops No. 2                | 10/19/74             | 245         | 53          | 24470            | ,               |
| Cyclopic King No. 1          | 10/03/74             | 241         | 463         | 24471            |                 |
| Cyclopic King No. 2          | 10/03/74             | 241         | 464         | 24472            |                 |
| Cyclopic King No. 3          | 10/03/74             | 241         | 465         | 24473            |                 |
| Yucca No. 15<br>Yucca No. 16 | 12/31/74             | 253         | 575         | 24483            |                 |
| Yucca No. 17                 | 12/31/74<br>12/31/74 | 253<br>253  | 576<br>577  | 24484            |                 |
| Yucca No. 18                 | 12/31/74             | 253         | 577<br>578  | 24485<br>24486   |                 |
| Yucca No. 19                 | 12/31/74             | 253         | 579         | 24480            |                 |
| Yucca No. 22                 | 01/11/75             | 261         | 466         | 24488            |                 |
| Yucca No. 23                 | 01/11/75             | 261         | 467         | 24489            | ι               |
| Yucca No. 24                 | 01/11/75             | 261         | 468         | 24490            | B.L.)<br>Iqqq   |
| Yucca No. 25                 | 01/11/75             | 261         | 469         | 24491 💮          |                 |
| Yucca No. 58                 | 01/05/75             | 261         | 502         | 24492 🚬          | AUG Sol         |
| Yucca No. 59                 | 01/05/75             | 261         | 503         | 24493            | 1.1             |
| Yucca No. 60                 | 01/05/75             | 261         | 504         | 24494            | BO A            |
| Yucca No. 61<br>Joshua No. 1 | 01/05/75             | 261         | 505         | 24495            |                 |
| Joshua No. 2                 | 04/09/78             | 457<br>457  | 580         | 24496<br>24496   | 0FFICE<br>10:38 |
| Yucca No. 26                 | 04/09/78<br>06/03/84 | 457<br>1028 | 581<br>934  | 24497<br>225655  | ω               |
| Yucca No. 57                 | 02/18/92             | 2013        | 934<br>429  | 225655<br>320083 | 38<br>38        |
| Gold King No. 1              | 01/10/92             | 1994        | 470         | 319322           |                 |
| -                            |                      |             |             |                  |                 |

2

**EN**7 9'(9

**IED INTO COMPUTER** 

| Name of Claim                             | Location<br>Date | Mohave Cty<br><u>Book</u> | Rec'ds<br><u>Page</u> | BLM Serial<br><u>A MC No.</u> |
|-------------------------------------------|------------------|---------------------------|-----------------------|-------------------------------|
| Yucca Millsite<br>No. 1<br>Yucca Millsite | 11/09/94         | 2488                      | 739                   | 332906                        |
| No. 2<br>Yucca Millsite                   | 11/09/94         | 2488                      | 741                   | 332907                        |
| No. 3<br>Yucca Millsite                   | 11/09/94         | 2488                      | 743                   | 332908                        |
| No. 4<br>Yucca Millsite                   | 11/09/94         | 2488                      | 745                   | 332909                        |
| No. 5<br>Cyclops Millsite                 | 11/09/94         | 2488                      | 747                   | 332910                        |
| No. 1                                     | 11/09/94         | 2488                      | 749                   | 332911                        |
| In Section 6, Township 27                 | North, Range     | 17 West:                  |                       | <u>.</u>                      |
| Gold Basin Millsite                       | 05/24/91         | 1895                      | 132                   | 315139                        |

## **GROUP III**

Unpatented claims held by Russell M. Corn, Richard Ahern and James D. Loghry and leased to Nevada Pacific Mining Company, Incorporated located in the Gold Basin Mining District, Mohave County, Arizona:

In Sections 30 and 31, Township 28 North, Range 18 West and Sections 24 and 25, Township 28 North, Range 19 West:

|               |      |         |         |        | -0                 |        |
|---------------|------|---------|---------|--------|--------------------|--------|
| GB 32         | 799  | 296-297 | 3/17/82 | 163533 | 49 A               | .M.    |
| GB 32 Amended | 2285 | 899-900 | 9/01/93 |        | 8                  |        |
| GB 33         | 799  | 298-299 | 3/16/82 | 163534 |                    | 11     |
| GB 33 Amended | 2285 | 901-902 | 9/01/93 | 2      | 30                 | 414    |
| GB 34         | 799  | 300-301 | 3/16/82 | 163535 | ×                  | - A    |
| GB 34 Amended | 2285 | 903-904 | 9/01/93 | 0      | -                  |        |
| GB 35         | 799  | 302-303 | 3/16/82 | 163536 | ö                  | OFFICE |
| GB 35 Amended | 2275 | 905-906 | 9/01/93 |        | $\frac{\omega}{2}$ | d      |
| GBX 1         | 2285 | 907-908 | 9/01/93 | 328362 | 5                  | ليرا   |
| GBX 2         | 2285 | 909-910 | 9/01/93 | 328363 |                    |        |
|               |      |         |         |        |                    |        |