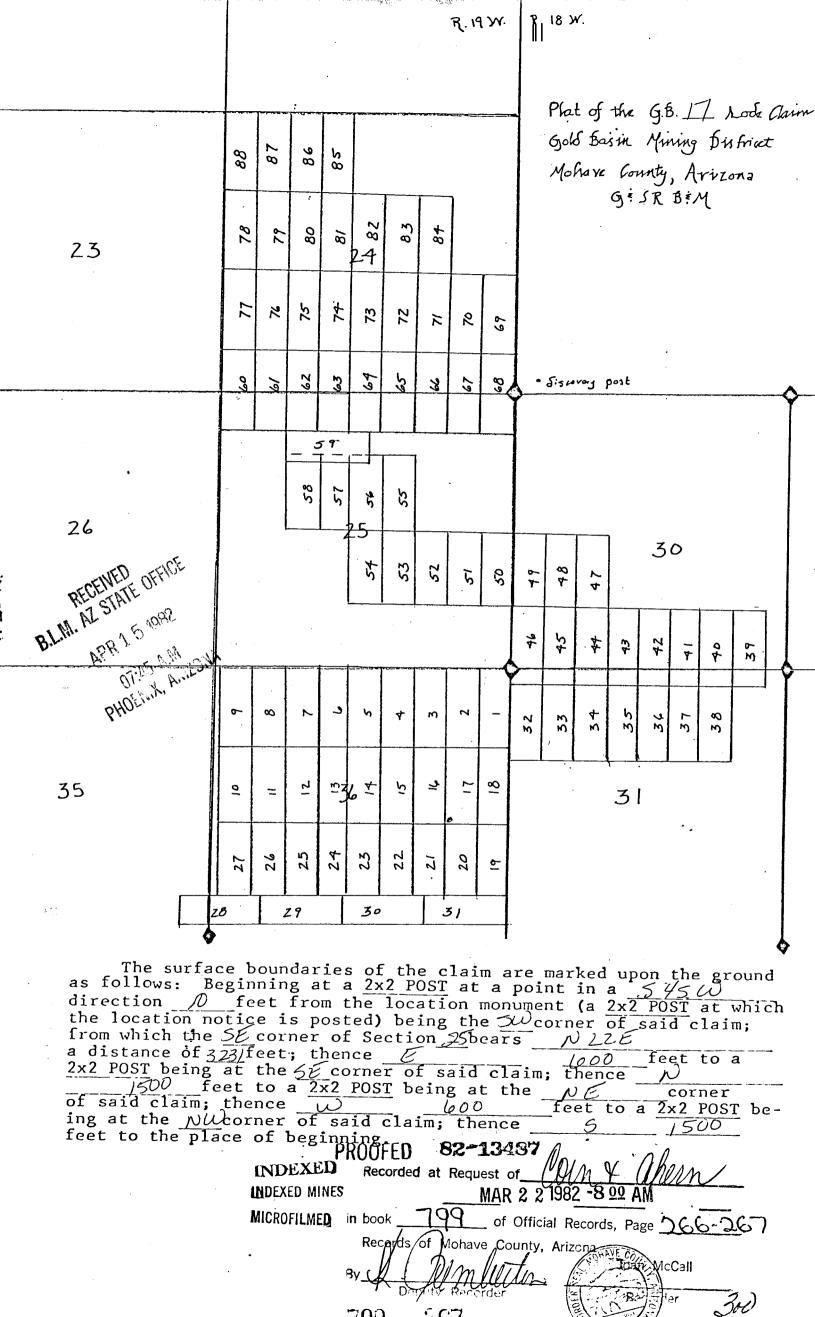

In Sections 30 and 31, Township 28 North, Range 18 West and Sections 24 and 25, Township 28 North, Range 19 West:

|               |      |         |         |        | -0                 |        |
|---------------|------|---------|---------|--------|--------------------|--------|
| GB 32         | 799  | 296-297 | 3/17/82 | 163533 | 49 A               | .M.    |
| GB 32 Amended | 2285 | 899-900 | 9/01/93 |        | 8                  |        |
| GB 33         | 799  | 298-299 | 3/16/82 | 163534 |                    | 11     |
| GB 33 Amended | 2285 | 901-902 | 9/01/93 | 2      | 30                 | 414    |
| GB 34         | 799  | 300-301 | 3/16/82 | 163535 | ×                  | - A    |
| GB 34 Amended | 2285 | 903-904 | 9/01/93 | 0      | -                  |        |
| GB 35         | 799  | 302-303 | 3/16/82 | 163536 | ö                  | OFFICE |
| GB 35 Amended | 2275 | 905-906 | 9/01/93 |        | $\frac{\omega}{2}$ | d      |
| GBX 1         | 2285 | 907-908 | 9/01/93 | 328362 | 5                  | ليرا   |
| GBX 2         | 2285 | 909-910 | 9/01/93 | 328363 |                    |        |
|               |      |         |         |        |                    |        |