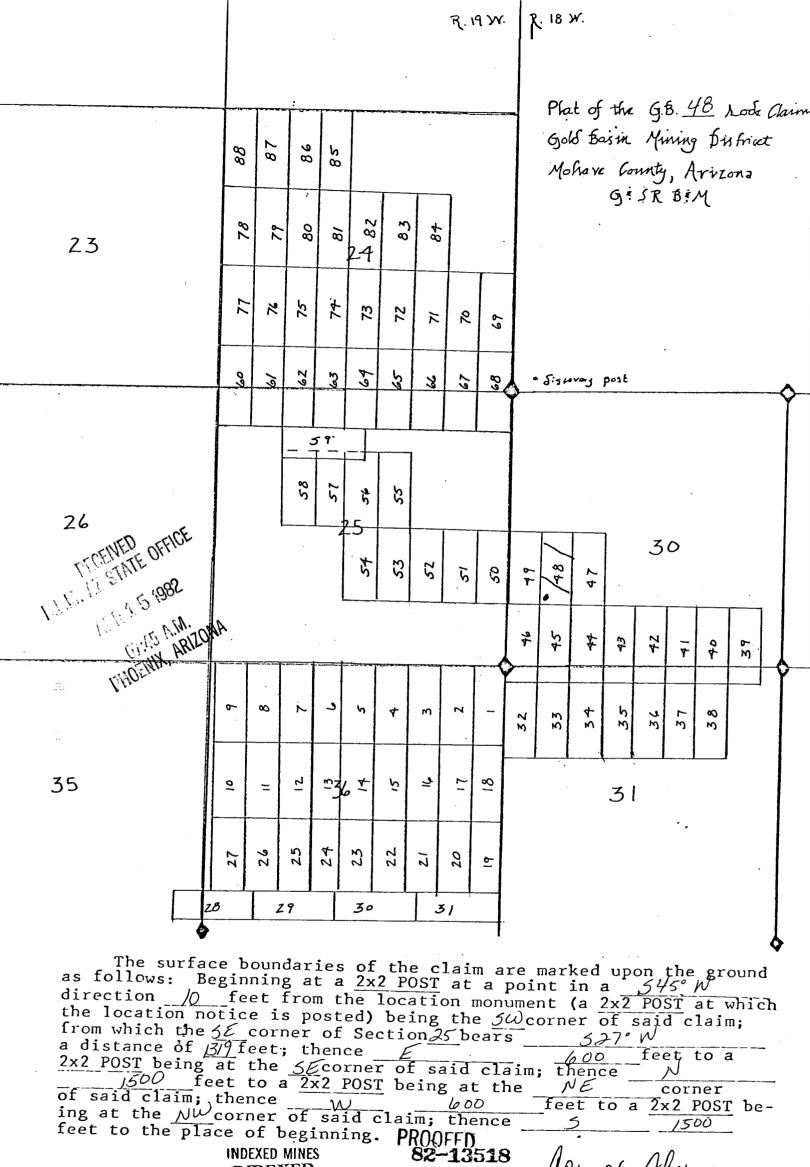

In Sections 30 and 31, Township 28 North, Range 18 West and Sections 24 and 25, Township 28 North, Range 19 West:

|               |      |         |         |        | -0                 |        |
|---------------|------|---------|---------|--------|--------------------|--------|
| GB 32         | 799  | 296-297 | 3/17/82 | 163533 | 49 A               | .M.    |
| GB 32 Amended | 2285 | 899-900 | 9/01/93 |        | 8                  |        |
| GB 33         | 799  | 298-299 | 3/16/82 | 163534 |                    | 11     |
| GB 33 Amended | 2285 | 901-902 | 9/01/93 | 2      | 30                 | 414    |
| GB 34         | 799  | 300-301 | 3/16/82 | 163535 | ×                  | - A    |
| GB 34 Amended | 2285 | 903-904 | 9/01/93 | 0      | -                  |        |
| GB 35         | 799  | 302-303 | 3/16/82 | 163536 | ö                  | OFFICE |
| GB 35 Amended | 2275 | 905-906 | 9/01/93 |        | $\frac{\omega}{2}$ | d      |
| GBX 1         | 2285 | 907-908 | 9/01/93 | 328362 | 5                  | ليرا   |
| GBX 2         | 2285 | 909-910 | 9/01/93 | 328363 |                    |        |
|               |      |         |         |        |                    |        |