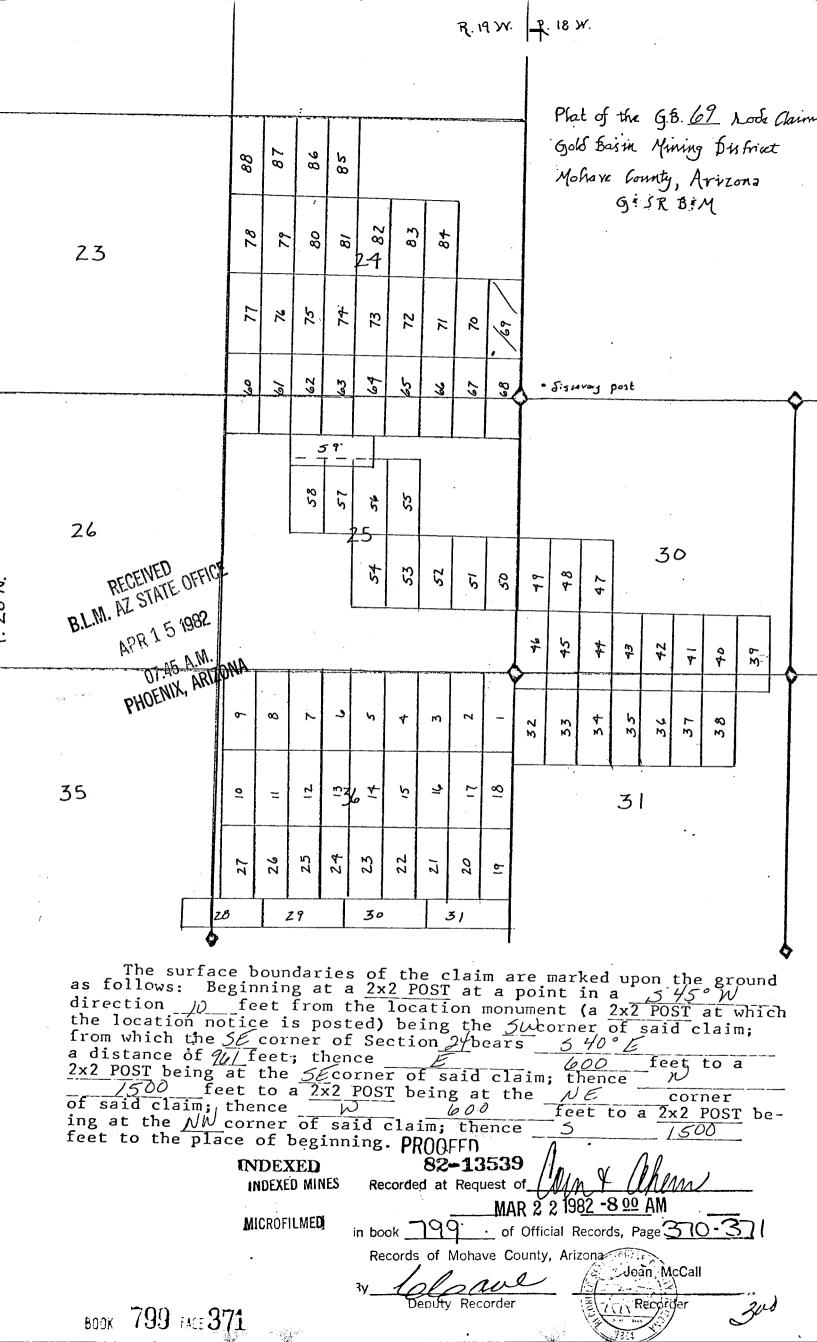

In Sections 30 and 31, Township 28 North, Range 18 West and Sections 24 and 25, Township 28 North, Range 19 West:

|               |      |         |         |        | -0                 |        |
|---------------|------|---------|---------|--------|--------------------|--------|
| GB 32         | 799  | 296-297 | 3/17/82 | 163533 | 49 A               | .M.    |
| GB 32 Amended | 2285 | 899-900 | 9/01/93 |        | 8                  |        |
| GB 33         | 799  | 298-299 | 3/16/82 | 163534 |                    | 11     |
| GB 33 Amended | 2285 | 901-902 | 9/01/93 | 2      | 30                 | 414    |
| GB 34         | 799  | 300-301 | 3/16/82 | 163535 | ×                  | - A    |
| GB 34 Amended | 2285 | 903-904 | 9/01/93 | 0      | -                  |        |
| GB 35         | 799  | 302-303 | 3/16/82 | 163536 | ö                  | OFFICE |
| GB 35 Amended | 2275 | 905-906 | 9/01/93 |        | $\frac{\omega}{2}$ | d      |
| GBX 1         | 2285 | 907-908 | 9/01/93 | 328362 | 5                  | ليرا   |
| GBX 2         | 2285 | 909-910 | 9/01/93 | 328363 |                    |        |
|               |      |         |         |        |                    |        |