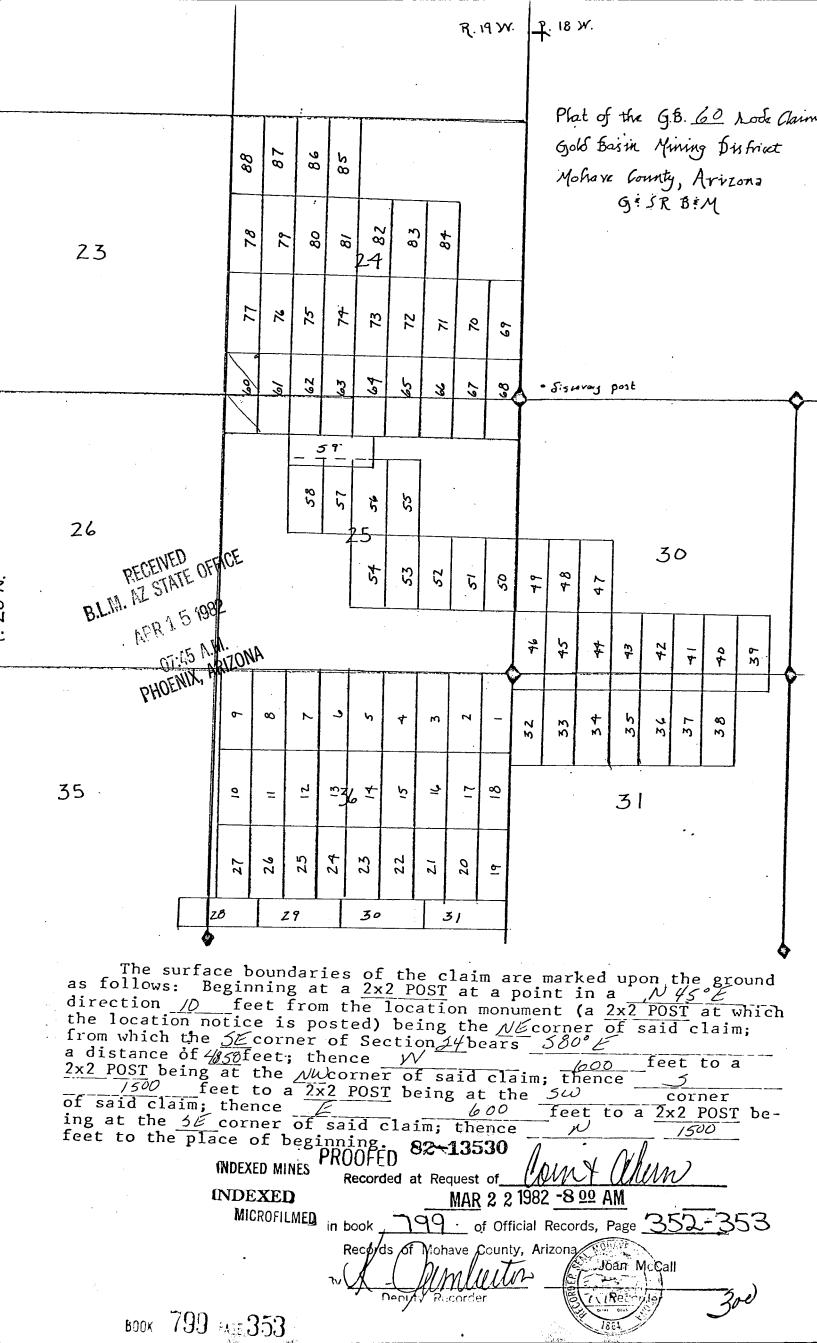

In Sections 30 and 31, Township 28 North, Range 18 West and Sections 24 and 25, Township 28 North, Range 19 West:

|               |      |         |         |        | -0                 |        |
|---------------|------|---------|---------|--------|--------------------|--------|
| GB 32         | 799  | 296-297 | 3/17/82 | 163533 | 49 A               | .M.    |
| GB 32 Amended | 2285 | 899-900 | 9/01/93 |        | 8                  |        |
| GB 33         | 799  | 298-299 | 3/16/82 | 163534 |                    | 11     |
| GB 33 Amended | 2285 | 901-902 | 9/01/93 | 2      | 30                 | 414    |
| GB 34         | 799  | 300-301 | 3/16/82 | 163535 | ×                  | - A    |
| GB 34 Amended | 2285 | 903-904 | 9/01/93 | 0      | -                  |        |
| GB 35         | 799  | 302-303 | 3/16/82 | 163536 | ö                  | OFFICE |
| GB 35 Amended | 2275 | 905-906 | 9/01/93 |        | $\frac{\omega}{2}$ | d      |
| GBX 1         | 2285 | 907-908 | 9/01/93 | 328362 | 5                  | ليرا   |
| GBX 2         | 2285 | 909-910 | 9/01/93 | 328363 |                    |        |
|               |      |         |         |        |                    |        |