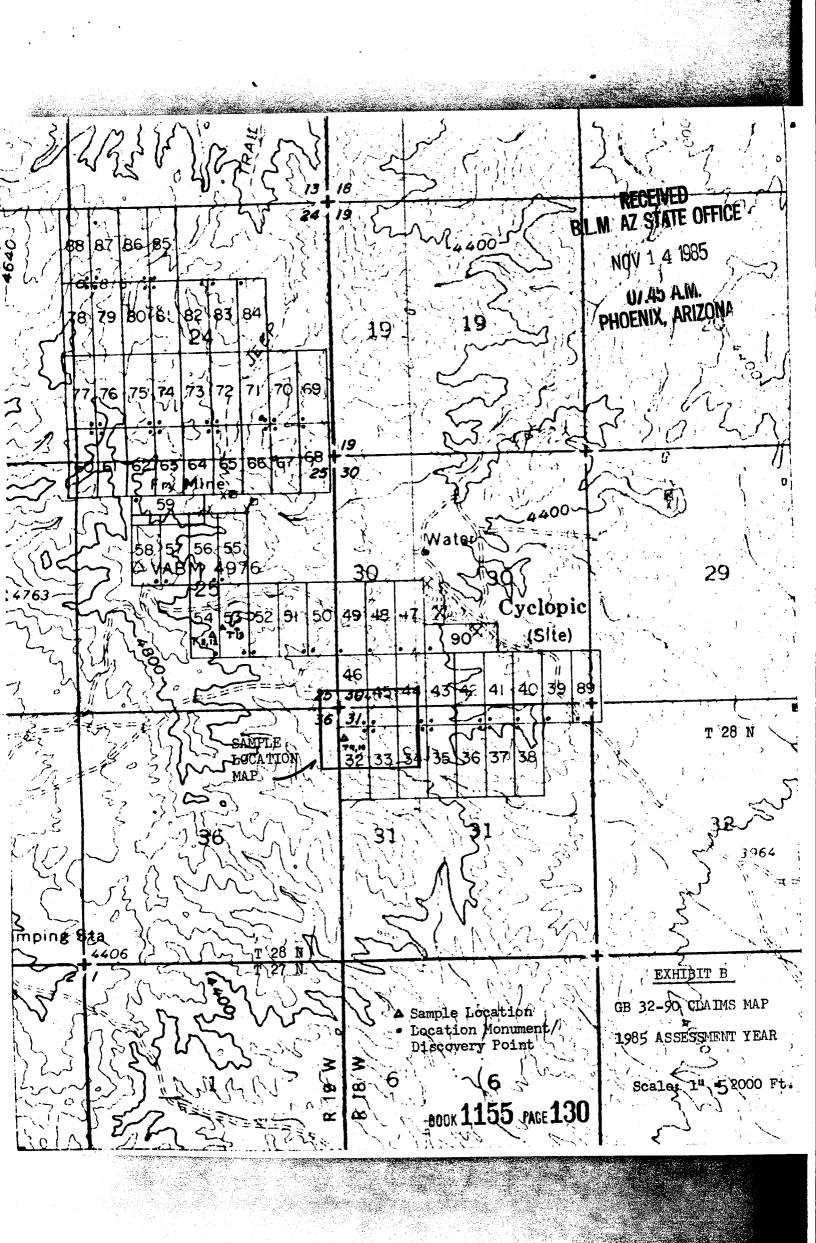

## GROUP II

Unpatented claims held by Nevada Pacific Mining Company, Incorporated located in the Gold Basin Mining District, Mohave County, Arizona:

| Basin Mining District, I     | Location             | Mohave Ct   | y Rec'ds    | BLM Ser          |                 |
|------------------------------|----------------------|-------------|-------------|------------------|-----------------|
| Name of Claim                | <u>Date</u>          | <u>Book</u> | <u>Page</u> | <u>A MC N</u>    | 0               |
| In Section 19, Township      | 28 North, Rang       | ge 18 West: |             |                  |                 |
| Ring Bear                    | 08/13/74             | 234         | 838         | 24466            |                 |
| Ring Bear No. 4              | 01/14/75             | 255         | 790         | 24468            |                 |
| Ring Bear No. 5              | 01/14/75             | 255         | 791         | 24467            |                 |
| In Section 25, Township      | o 28 North, Rang     | ge 19 West: |             |                  |                 |
| Yucca No. 5                  | 12/31/74             | 253         | 565         | 24475            |                 |
| Yucca No. 7                  | 12/31/74             | 253         | 567         | 24476            |                 |
| Yucca No. 9                  | 12/31/74             | 253         | 569         | 24477            |                 |
| Yucca No. 10                 | 12/31/74             | 253         | 570         | 24478            |                 |
| Yucca No. 11                 | 12/31/74             | 253         | 571         | 24479            |                 |
| Yucca No. 12                 | 12/31/74             | 253         | 572         | 24480            |                 |
| Yucca No. 13                 | 12/31/74             | 253         | 573         | 24481            |                 |
| Yucca No. 14                 | 12/31/74             | 253         | 574         | 24482            |                 |
| Yucca No. 8                  | 01/10/92             | 1994        | 472         | 319323           |                 |
| In Section 30, Township      | 28 North, Rang       | ge 18 West: |             | •<br>•           |                 |
| Cyclops No. 1                | 10/19/74             | 245         | 51          | 24469            |                 |
| Cyclops No. 2                | 10/19/74             | 245         | 53          | 24470            | ,               |
| Cyclopic King No. 1          | 10/03/74             | 241         | 463         | 24471            |                 |
| Cyclopic King No. 2          | 10/03/74             | 241         | 464         | 24472            |                 |
| Cyclopic King No. 3          | 10/03/74             | 241         | 465         | 24473            |                 |
| Yucca No. 15<br>Yucca No. 16 | 12/31/74             | 253         | 575         | 24483            |                 |
| Yucca No. 17                 | 12/31/74<br>12/31/74 | 253<br>253  | 576<br>577  | 24484            |                 |
| Yucca No. 18                 | 12/31/74             | 253         | 577<br>578  | 24485<br>24486   |                 |
| Yucca No. 19                 | 12/31/74             | 253         | 579         | 24480            |                 |
| Yucca No. 22                 | 01/11/75             | 261         | 466         | 24488            |                 |
| Yucca No. 23                 | 01/11/75             | 261         | 467         | 24489            | ι               |
| Yucca No. 24                 | 01/11/75             | 261         | 468         | 24490            | B.L.)<br>Iqqq   |
| Yucca No. 25                 | 01/11/75             | 261         | 469         | 24491 💮          |                 |
| Yucca No. 58                 | 01/05/75             | 261         | 502         | 24492 🚬          | AUG Sol         |
| Yucca No. 59                 | 01/05/75             | 261         | 503         | 24493            | 1.1             |
| Yucca No. 60                 | 01/05/75             | 261         | 504         | 24494            | BO A            |
| Yucca No. 61<br>Joshua No. 1 | 01/05/75             | 261         | 505         | 24495            |                 |
| Joshua No. 2                 | 04/09/78             | 457<br>457  | 580         | 24496<br>24496   | 0FFICE<br>10:38 |
| Yucca No. 26                 | 04/09/78<br>06/03/84 | 457<br>1028 | 581<br>934  | 24497<br>225655  | ω               |
| Yucca No. 57                 | 02/18/92             | 2013        | 934<br>429  | 225655<br>320083 | 38<br>38        |
| Gold King No. 1              | 01/10/92             | 1994        | 470         | 319322           |                 |
| -                            |                      |             |             |                  |                 |

2

**EN**7 9'(9

**IED INTO COMPUTER** 

| Name of Claim                             | Location<br>Date | Mohave Cty<br><u>Book</u> | Rec'ds<br><u>Page</u> | BLM Serial<br><u>A MC No.</u> |
|-------------------------------------------|------------------|---------------------------|-----------------------|-------------------------------|
| Yucca Millsite<br>No. 1<br>Yucca Millsite | 11/09/94         | 2488                      | 739                   | 332906                        |
| No. 2<br>Yucca Millsite                   | 11/09/94         | 2488                      | 741                   | 332907                        |
| No. 3<br>Yucca Millsite                   | 11/09/94         | 2488                      | 743                   | 332908                        |
| No. 4<br>Yucca Millsite                   | 11/09/94         | 2488                      | 745                   | 332909                        |
| No. 5<br>Cyclops Millsite                 | 11/09/94         | 2488                      | 747                   | 332910                        |
| No. 1                                     | 11/09/94         | 2488                      | 749                   | 332911                        |
| In Section 6, Township 27                 | North, Range     | 17 West:                  |                       | <u>.</u>                      |
| Gold Basin Millsite                       | 05/24/91         | 1895                      | 132                   | 315139                        |

## **GROUP III**

Unpatented claims held by Russell M. Corn, Richard Ahern and James D. Loghry and leased to Nevada Pacific Mining Company, Incorporated located in the Gold Basin Mining District, Mohave County, Arizona:

In Sections 30 and 31, Township 28 North, Range 18 West and Sections 24 and 25, Township 28 North, Range 19 West:

|               |      |         |         |        | -0                 |        |
|---------------|------|---------|---------|--------|--------------------|--------|
| GB 32         | 799  | 296-297 | 3/17/82 | 163533 | 49 A               | .M.    |
| GB 32 Amended | 2285 | 899-900 | 9/01/93 |        | 8                  |        |
| GB 33         | 799  | 298-299 | 3/16/82 | 163534 |                    | 11     |
| GB 33 Amended | 2285 | 901-902 | 9/01/93 | 2      | 30                 | 414    |
| GB 34         | 799  | 300-301 | 3/16/82 | 163535 | ×                  | - A    |
| GB 34 Amended | 2285 | 903-904 | 9/01/93 | 0      | -                  |        |
| GB 35         | 799  | 302-303 | 3/16/82 | 163536 | ö                  | OFFICE |
| GB 35 Amended | 2275 | 905-906 | 9/01/93 |        | $\frac{\omega}{2}$ | d      |
| GBX 1         | 2285 | 907-908 | 9/01/93 | 328362 | 5                  | ليرا   |
| GBX 2         | 2285 | 909-910 | 9/01/93 | 328363 |                    |        |
|               |      |         |         |        |                    |        |