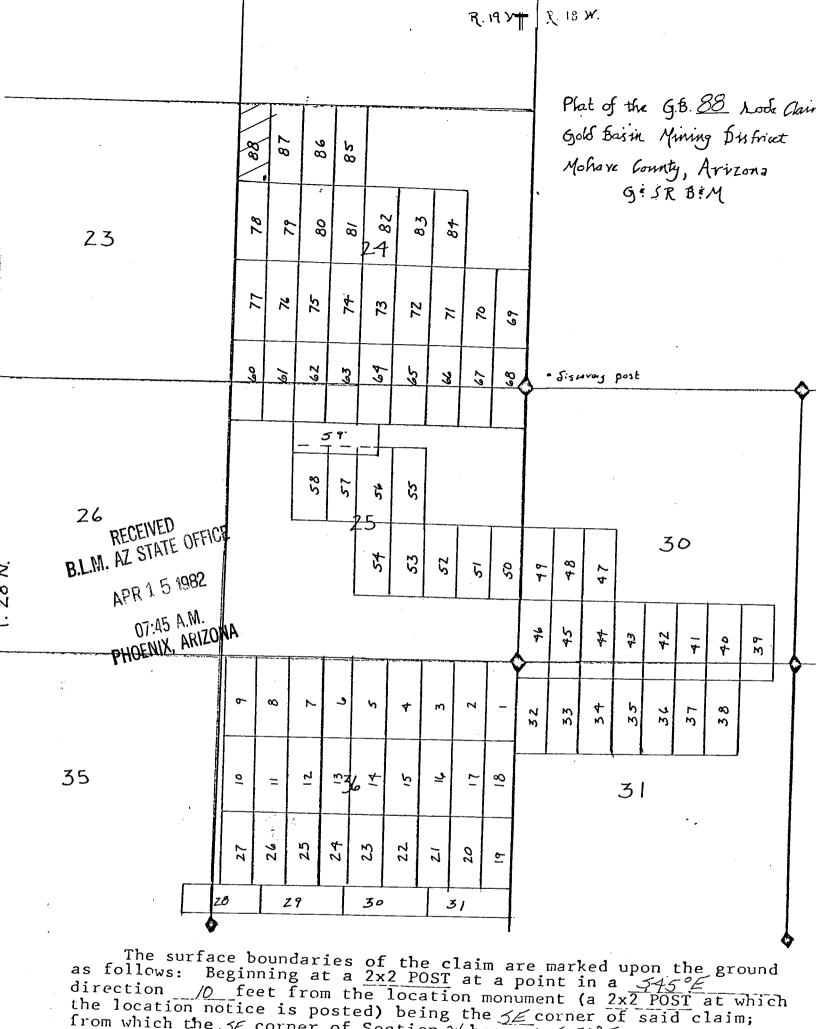

In Sections 30 and 31, Township 28 North, Range 18 West and Sections 24 and 25, Township 28 North, Range 19 West:

|               |      |         |         |        | -0                 |        |
|---------------|------|---------|---------|--------|--------------------|--------|
| GB 32         | 799  | 296-297 | 3/17/82 | 163533 | 49 A               | .M.    |
| GB 32 Amended | 2285 | 899-900 | 9/01/93 |        | 8                  |        |
| GB 33         | 799  | 298-299 | 3/16/82 | 163534 |                    | 11     |
| GB 33 Amended | 2285 | 901-902 | 9/01/93 | 2      | 30                 | 414    |
| GB 34         | 799  | 300-301 | 3/16/82 | 163535 | ×                  | - A    |
| GB 34 Amended | 2285 | 903-904 | 9/01/93 | 0      | -                  |        |
| GB 35         | 799  | 302-303 | 3/16/82 | 163536 | ö                  | OFFICE |
| GB 35 Amended | 2275 | 905-906 | 9/01/93 |        | $\frac{\omega}{2}$ | d      |
| GBX 1         | 2285 | 907-908 | 9/01/93 | 328362 | 5                  | ليرا   |
| GBX 2         | 2285 | 909-910 | 9/01/93 | 328363 |                    |        |
|               |      |         |         |        |                    |        |