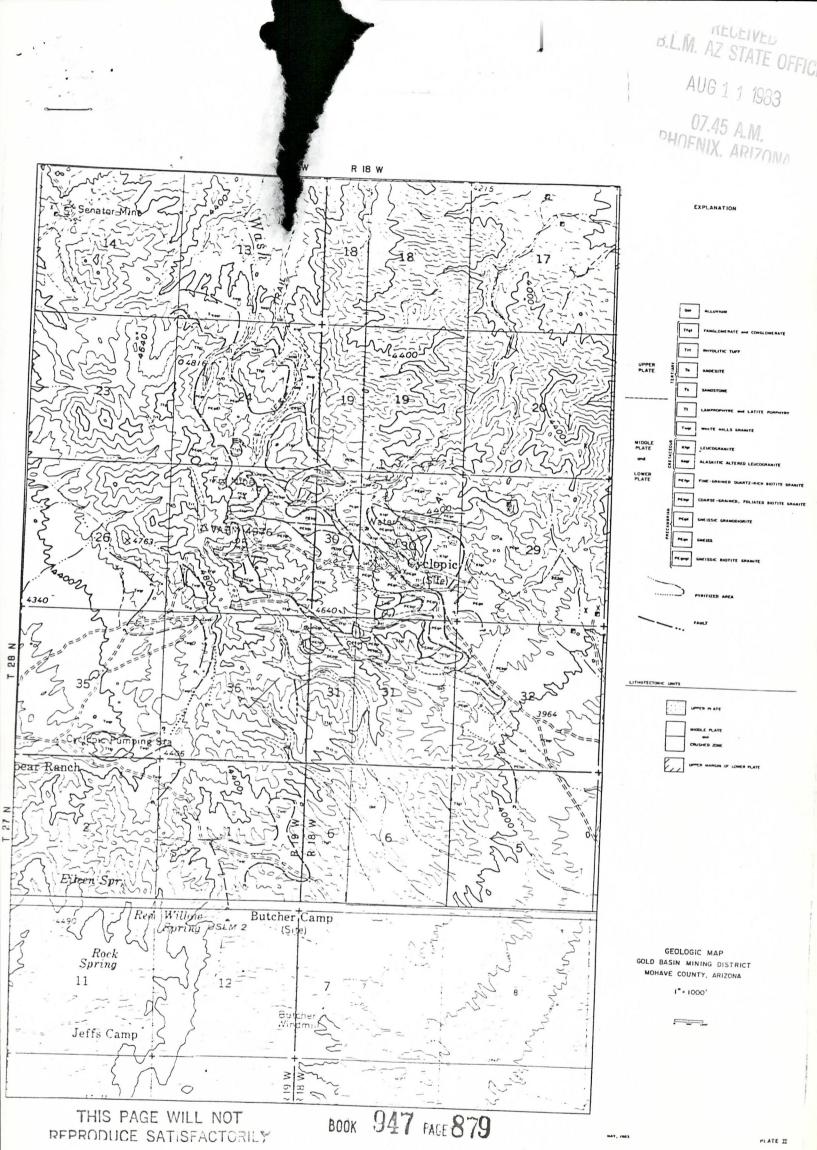

## GROUP II

Unpatented claims held by Nevada Pacific Mining Company, Incorporated located in the Gold Basin Mining District, Mohave County, Arizona:

| Basin Mining District, I     | Location             | Mohave Ct   | y Rec'ds    | BLM Ser          |                 |
|------------------------------|----------------------|-------------|-------------|------------------|-----------------|
| Name of Claim                | <u>Date</u>          | <u>Book</u> | <u>Page</u> | <u>A MC N</u>    | 0               |
| In Section 19, Township      | 28 North, Rang       | ge 18 West: |             |                  |                 |
| Ring Bear                    | 08/13/74             | 234         | 838         | 24466            |                 |
| Ring Bear No. 4              | 01/14/75             | 255         | 790         | 24468            |                 |
| Ring Bear No. 5              | 01/14/75             | 255         | 791         | 24467            |                 |
| In Section 25, Township      | o 28 North, Rang     | ge 19 West: |             |                  |                 |
| Yucca No. 5                  | 12/31/74             | 253         | 565         | 24475            |                 |
| Yucca No. 7                  | 12/31/74             | 253         | 567         | 24476            |                 |
| Yucca No. 9                  | 12/31/74             | 253         | 569         | 24477            |                 |
| Yucca No. 10                 | 12/31/74             | 253         | 570         | 24478            |                 |
| Yucca No. 11                 | 12/31/74             | 253         | 571         | 24479            |                 |
| Yucca No. 12                 | 12/31/74             | 253         | 572         | 24480            |                 |
| Yucca No. 13                 | 12/31/74             | 253         | 573         | 24481            |                 |
| Yucca No. 14                 | 12/31/74             | 253         | 574         | 24482            |                 |
| Yucca No. 8                  | 01/10/92             | 1994        | 472         | 319323           |                 |
| In Section 30, Township      | 28 North, Rang       | ge 18 West: |             | •<br>•           |                 |
| Cyclops No. 1                | 10/19/74             | 245         | 51          | 24469            |                 |
| Cyclops No. 2                | 10/19/74             | 245         | 53          | 24470            | ,               |
| Cyclopic King No. 1          | 10/03/74             | 241         | 463         | 24471            |                 |
| Cyclopic King No. 2          | 10/03/74             | 241         | 464         | 24472            |                 |
| Cyclopic King No. 3          | 10/03/74             | 241         | 465         | 24473            |                 |
| Yucca No. 15<br>Yucca No. 16 | 12/31/74             | 253         | 575         | 24483            |                 |
| Yucca No. 17                 | 12/31/74<br>12/31/74 | 253<br>253  | 576<br>577  | 24484            |                 |
| Yucca No. 18                 | 12/31/74             | 253         | 577<br>578  | 24485<br>24486   |                 |
| Yucca No. 19                 | 12/31/74             | 253         | 579         | 24480            |                 |
| Yucca No. 22                 | 01/11/75             | 261         | 466         | 24488            |                 |
| Yucca No. 23                 | 01/11/75             | 261         | 467         | 24489            | ι               |
| Yucca No. 24                 | 01/11/75             | 261         | 468         | 24490            | B.L.)<br>Iqqq   |
| Yucca No. 25                 | 01/11/75             | 261         | 469         | 24491 💮          |                 |
| Yucca No. 58                 | 01/05/75             | 261         | 502         | 24492 🚬          | AUG Sol         |
| Yucca No. 59                 | 01/05/75             | 261         | 503         | 24493            | 1.1             |
| Yucca No. 60                 | 01/05/75             | 261         | 504         | 24494            | BO A            |
| Yucca No. 61<br>Joshua No. 1 | 01/05/75             | 261         | 505         | 24495            |                 |
| Joshua No. 2                 | 04/09/78             | 457<br>457  | 580         | 24496<br>24496   | 0FFICE<br>10:38 |
| Yucca No. 26                 | 04/09/78<br>06/03/84 | 457<br>1028 | 581<br>934  | 24497<br>225655  | ω               |
| Yucca No. 57                 | 02/18/92             | 2013        | 934<br>429  | 225655<br>320083 | 38<br>38        |
| Gold King No. 1              | 01/10/92             | 1994        | 470         | 319322           |                 |
| -                            |                      |             |             |                  |                 |

2

**EN**7 9'(9

**IED INTO COMPUTER** 

| Name of Claim                             | Location<br>Date | Mohave Cty<br><u>Book</u> | Rec'ds<br><u>Page</u> | BLM Serial<br><u>A MC No.</u> |
|-------------------------------------------|------------------|---------------------------|-----------------------|-------------------------------|
| Yucca Millsite<br>No. 1<br>Yucca Millsite | 11/09/94         | 2488                      | 739                   | 332906                        |
| No. 2<br>Yucca Millsite                   | 11/09/94         | 2488                      | 741                   | 332907                        |
| No. 3<br>Yucca Millsite                   | 11/09/94         | 2488                      | 743                   | 332908                        |
| No. 4<br>Yucca Millsite                   | 11/09/94         | 2488                      | 745                   | 332909                        |
| No. 5<br>Cyclops Millsite                 | 11/09/94         | 2488                      | 747                   | 332910                        |
| No. 1                                     | 11/09/94         | 2488                      | 749                   | 332911                        |
| In Section 6, Township 27                 | North, Range     | 17 West:                  |                       | <u>.</u>                      |
| Gold Basin Millsite                       | 05/24/91         | 1895                      | 132                   | 315139                        |

## **GROUP III**

Unpatented claims held by Russell M. Corn, Richard Ahern and James D. Loghry and leased to Nevada Pacific Mining Company, Incorporated located in the Gold Basin Mining District, Mohave County, Arizona:

In Sections 30 and 31, Township 28 North, Range 18 West and Sections 24 and 25, Township 28 North, Range 19 West:

|               |      |         |         |        | -0                 |        |
|---------------|------|---------|---------|--------|--------------------|--------|
| GB 32         | 799  | 296-297 | 3/17/82 | 163533 | 49 A               | .M.    |
| GB 32 Amended | 2285 | 899-900 | 9/01/93 |        | 8                  |        |
| GB 33         | 799  | 298-299 | 3/16/82 | 163534 |                    | 11     |
| GB 33 Amended | 2285 | 901-902 | 9/01/93 | 2      | 30                 | 414    |
| GB 34         | 799  | 300-301 | 3/16/82 | 163535 | ×                  | - A    |
| GB 34 Amended | 2285 | 903-904 | 9/01/93 | 0      | -                  |        |
| GB 35         | 799  | 302-303 | 3/16/82 | 163536 | ö                  | OFFICE |
| GB 35 Amended | 2275 | 905-906 | 9/01/93 |        | $\frac{\omega}{2}$ | d      |
| GBX 1         | 2285 | 907-908 | 9/01/93 | 328362 | 5                  | ليرا   |
| GBX 2         | 2285 | 909-910 | 9/01/93 | 328363 |                    |        |
|               |      |         |         |        |                    |        |