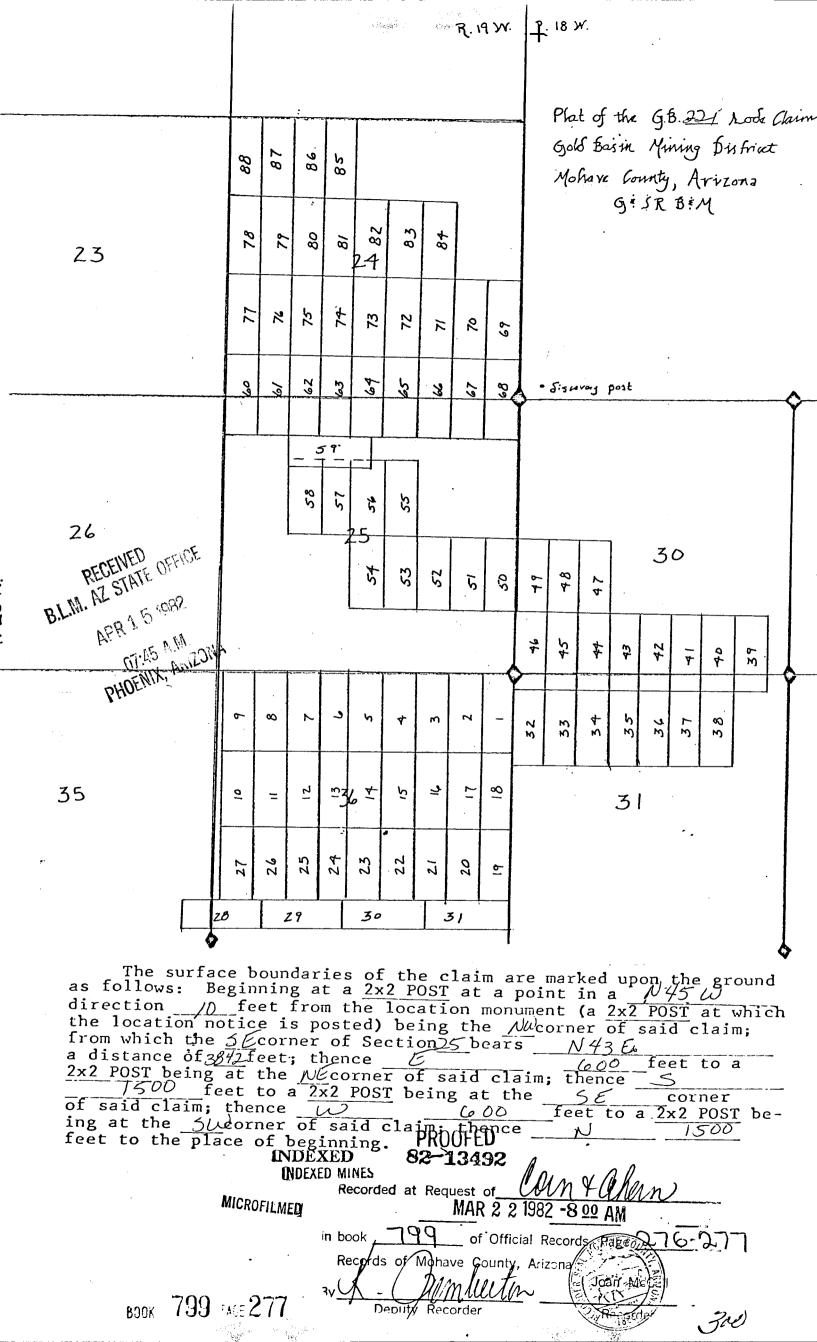

In Sections 30 and 31, Township 28 North, Range 18 West and Sections 24 and 25, Township 28 North, Range 19 West:

|               |      |         |         |        | -0                 |        |
|---------------|------|---------|---------|--------|--------------------|--------|
| GB 32         | 799  | 296-297 | 3/17/82 | 163533 | 49 A               | .M.    |
| GB 32 Amended | 2285 | 899-900 | 9/01/93 |        | 8                  |        |
| GB 33         | 799  | 298-299 | 3/16/82 | 163534 |                    | 11     |
| GB 33 Amended | 2285 | 901-902 | 9/01/93 | 2      | 30                 | 414    |
| GB 34         | 799  | 300-301 | 3/16/82 | 163535 | ×                  | - A    |
| GB 34 Amended | 2285 | 903-904 | 9/01/93 | 0      | -                  |        |
| GB 35         | 799  | 302-303 | 3/16/82 | 163536 | ö                  | OFFICE |
| GB 35 Amended | 2275 | 905-906 | 9/01/93 |        | $\frac{\omega}{2}$ | d      |
| GBX 1         | 2285 | 907-908 | 9/01/93 | 328362 | 5                  | ليرا   |
| GBX 2         | 2285 | 909-910 | 9/01/93 | 328363 |                    |        |
|               |      |         |         |        |                    |        |