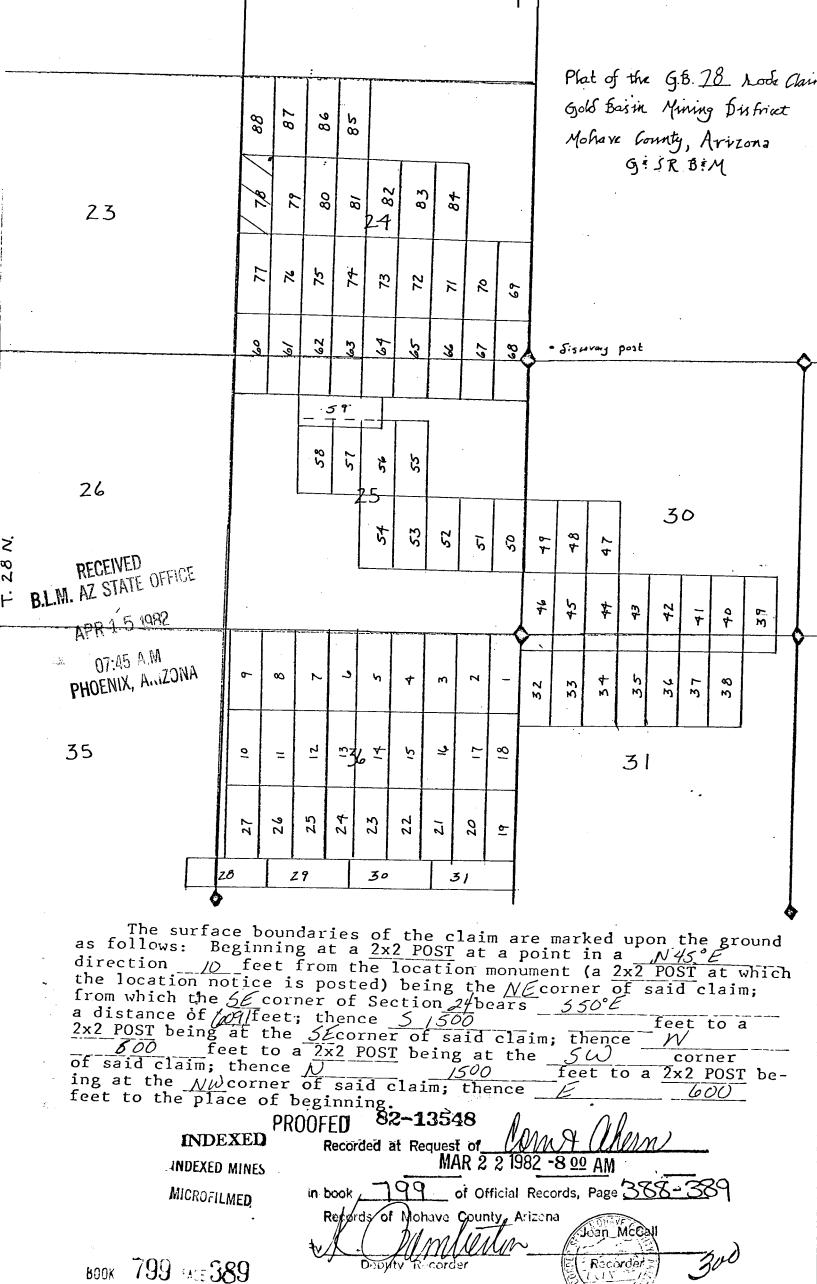

In Sections 30 and 31, Township 28 North, Range 18 West and Sections 24 and 25, Township 28 North, Range 19 West:

|               |      |         |         |        | -0                 |        |
|---------------|------|---------|---------|--------|--------------------|--------|
| GB 32         | 799  | 296-297 | 3/17/82 | 163533 | 49 A               | .M.    |
| GB 32 Amended | 2285 | 899-900 | 9/01/93 |        | 8                  |        |
| GB 33         | 799  | 298-299 | 3/16/82 | 163534 |                    | 11     |
| GB 33 Amended | 2285 | 901-902 | 9/01/93 | 2      | 30                 | 414    |
| GB 34         | 799  | 300-301 | 3/16/82 | 163535 | ×                  | - A    |
| GB 34 Amended | 2285 | 903-904 | 9/01/93 | 0      | -                  |        |
| GB 35         | 799  | 302-303 | 3/16/82 | 163536 | ö                  | OFFICE |
| GB 35 Amended | 2275 | 905-906 | 9/01/93 |        | $\frac{\omega}{2}$ | d      |
| GBX 1         | 2285 | 907-908 | 9/01/93 | 328362 | 5                  | ليرا   |
| GBX 2         | 2285 | 909-910 | 9/01/93 | 328363 |                    |        |
|               |      |         |         |        |                    |        |