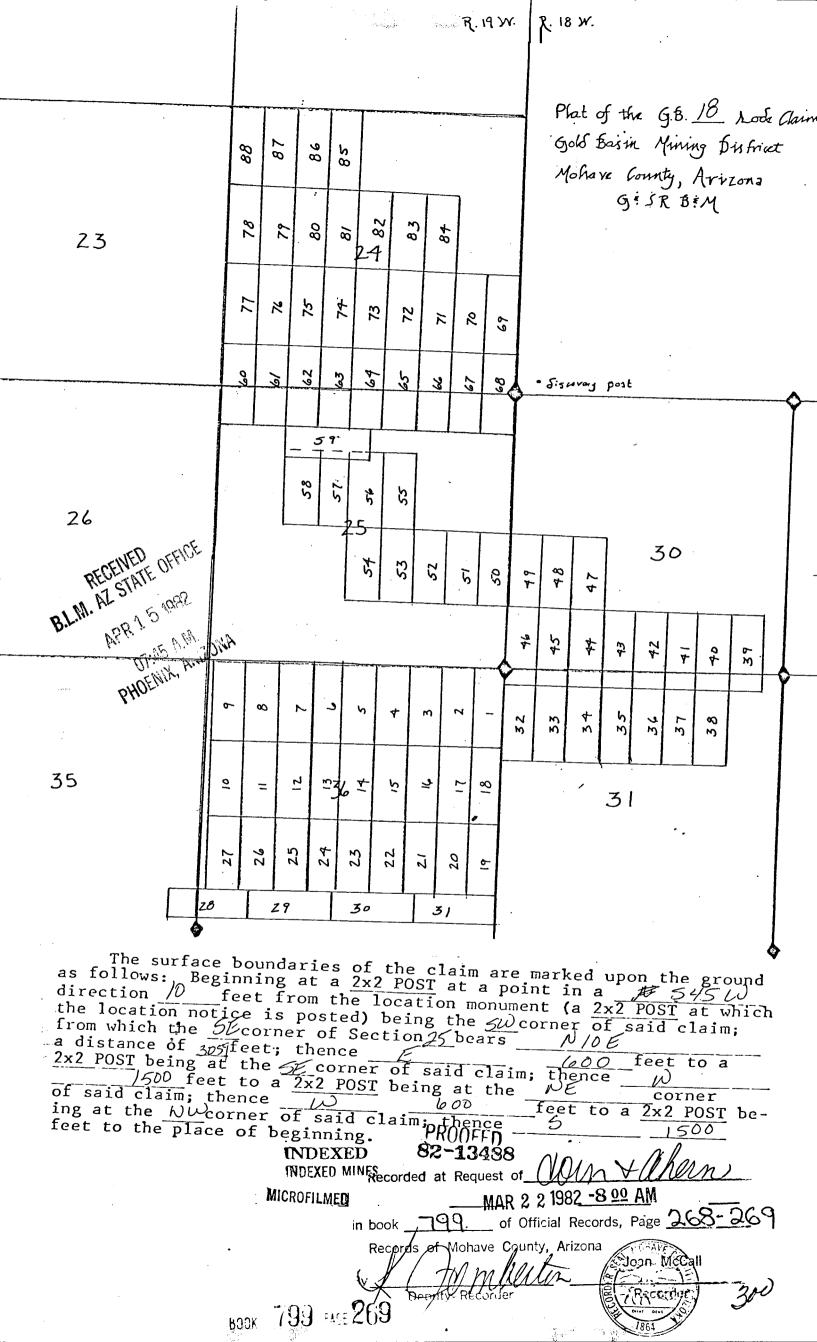

In Sections 30 and 31, Township 28 North, Range 18 West and Sections 24 and 25, Township 28 North, Range 19 West:

|               |      |         |         |        | -0                 |        |
|---------------|------|---------|---------|--------|--------------------|--------|
| GB 32         | 799  | 296-297 | 3/17/82 | 163533 | 49 A               | .M.    |
| GB 32 Amended | 2285 | 899-900 | 9/01/93 |        | 8                  |        |
| GB 33         | 799  | 298-299 | 3/16/82 | 163534 |                    | 11     |
| GB 33 Amended | 2285 | 901-902 | 9/01/93 | 2      | 30                 | 414    |
| GB 34         | 799  | 300-301 | 3/16/82 | 163535 | ×                  | - A    |
| GB 34 Amended | 2285 | 903-904 | 9/01/93 | 0      | -                  |        |
| GB 35         | 799  | 302-303 | 3/16/82 | 163536 | ö                  | OFFICE |
| GB 35 Amended | 2275 | 905-906 | 9/01/93 |        | $\frac{\omega}{2}$ | d      |
| GBX 1         | 2285 | 907-908 | 9/01/93 | 328362 | 5                  | ليرا   |
| GBX 2         | 2285 | 909-910 | 9/01/93 | 328363 |                    |        |
|               |      |         |         |        |                    |        |