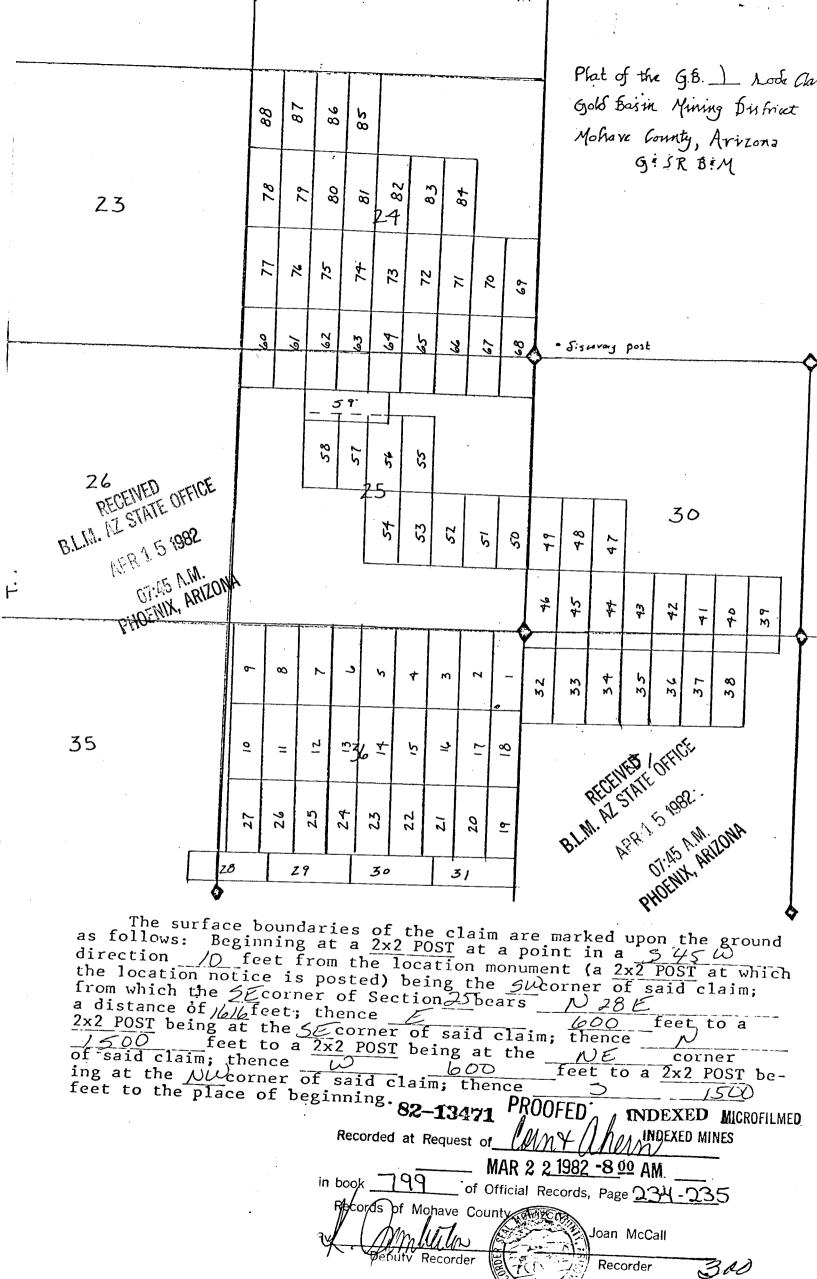

In Sections 30 and 31, Township 28 North, Range 18 West and Sections 24 and 25, Township 28 North, Range 19 West:

|               |      |         |         |        | -0                 |        |
|---------------|------|---------|---------|--------|--------------------|--------|
| GB 32         | 799  | 296-297 | 3/17/82 | 163533 | 49 A               | .M.    |
| GB 32 Amended | 2285 | 899-900 | 9/01/93 |        | 8                  |        |
| GB 33         | 799  | 298-299 | 3/16/82 | 163534 |                    | 11     |
| GB 33 Amended | 2285 | 901-902 | 9/01/93 | 2      | 30                 | 414    |
| GB 34         | 799  | 300-301 | 3/16/82 | 163535 | ×                  | - A    |
| GB 34 Amended | 2285 | 903-904 | 9/01/93 | 0      | -                  |        |
| GB 35         | 799  | 302-303 | 3/16/82 | 163536 | ö                  | OFFICE |
| GB 35 Amended | 2275 | 905-906 | 9/01/93 |        | $\frac{\omega}{2}$ | d      |
| GBX 1         | 2285 | 907-908 | 9/01/93 | 328362 | 5                  | ليرا   |
| GBX 2         | 2285 | 909-910 | 9/01/93 | 328363 |                    |        |
|               |      |         |         |        |                    |        |