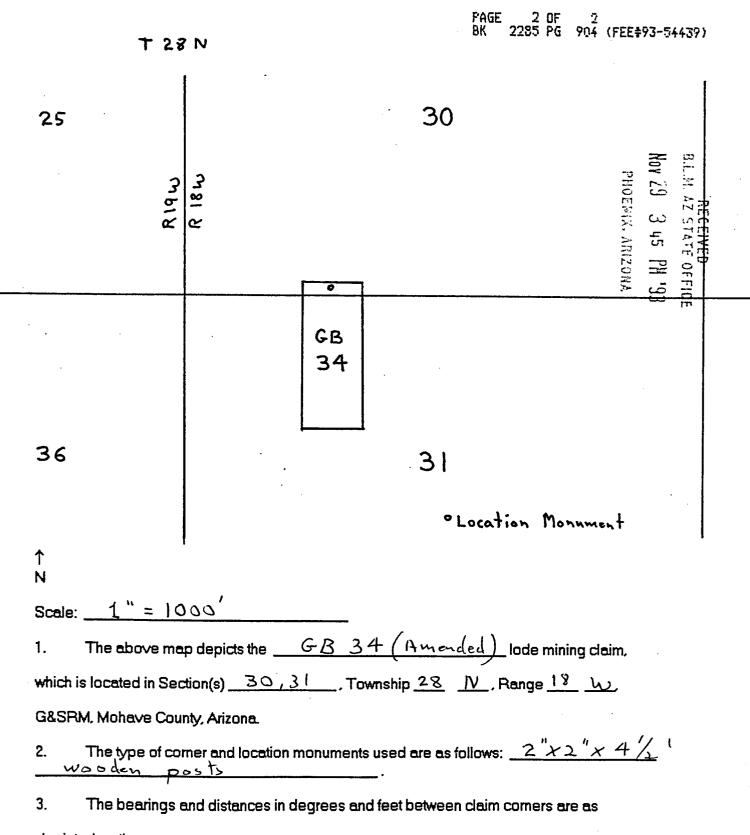

In Sections 30 and 31, Township 28 North, Range 18 West and Sections 24 and 25, Township 28 North, Range 19 West:

|               |      |         |         |        | -0                 |        |
|---------------|------|---------|---------|--------|--------------------|--------|
| GB 32         | 799  | 296-297 | 3/17/82 | 163533 | 49 A               | .M.    |
| GB 32 Amended | 2285 | 899-900 | 9/01/93 |        | 8                  |        |
| GB 33         | 799  | 298-299 | 3/16/82 | 163534 |                    | 11     |
| GB 33 Amended | 2285 | 901-902 | 9/01/93 | 2      | 30                 | 414    |
| GB 34         | 799  | 300-301 | 3/16/82 | 163535 | ×                  | - A    |
| GB 34 Amended | 2285 | 903-904 | 9/01/93 | 0      | -                  |        |
| GB 35         | 799  | 302-303 | 3/16/82 | 163536 | ö                  | OFFICE |
| GB 35 Amended | 2275 | 905-906 | 9/01/93 |        | $\frac{\omega}{2}$ | d      |
| GBX 1         | 2285 | 907-908 | 9/01/93 | 328362 | 5                  | ليرا   |
| GBX 2         | 2285 | 909-910 | 9/01/93 | 328363 |                    |        |
|               |      |         |         |        |                    |        |