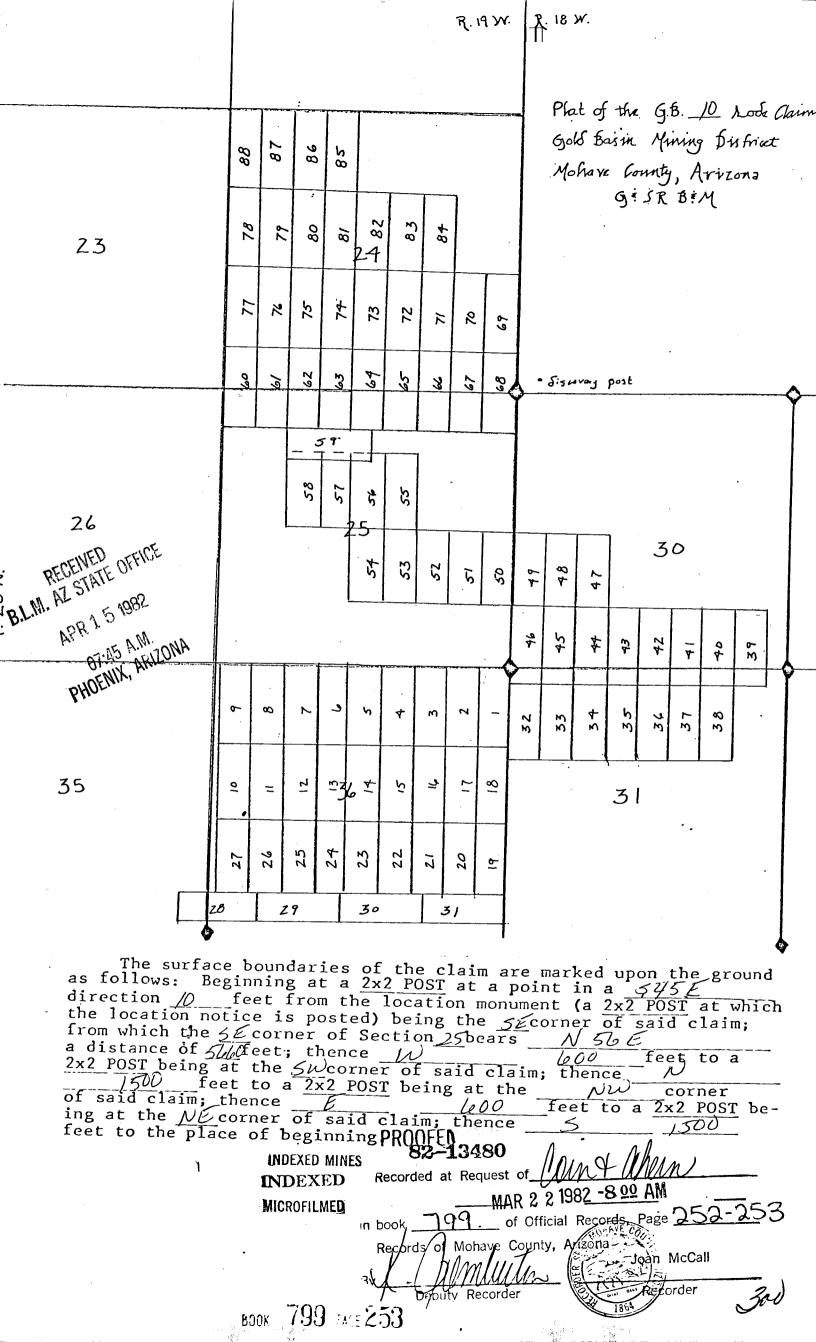

In Sections 30 and 31, Township 28 North, Range 18 West and Sections 24 and 25, Township 28 North, Range 19 West:

|               |      |         |         |        | -0                 |        |
|---------------|------|---------|---------|--------|--------------------|--------|
| GB 32         | 799  | 296-297 | 3/17/82 | 163533 | 49 A               | .M.    |
| GB 32 Amended | 2285 | 899-900 | 9/01/93 |        | 8                  |        |
| GB 33         | 799  | 298-299 | 3/16/82 | 163534 |                    | 11     |
| GB 33 Amended | 2285 | 901-902 | 9/01/93 | 2      | 30                 | 414    |
| GB 34         | 799  | 300-301 | 3/16/82 | 163535 | ×                  | - A    |
| GB 34 Amended | 2285 | 903-904 | 9/01/93 | 0      | -                  |        |
| GB 35         | 799  | 302-303 | 3/16/82 | 163536 | ö                  | OFFICE |
| GB 35 Amended | 2275 | 905-906 | 9/01/93 |        | $\frac{\omega}{2}$ | d      |
| GBX 1         | 2285 | 907-908 | 9/01/93 | 328362 | 5                  | ليرا   |
| GBX 2         | 2285 | 909-910 | 9/01/93 | 328363 |                    |        |
|               |      |         |         |        |                    |        |