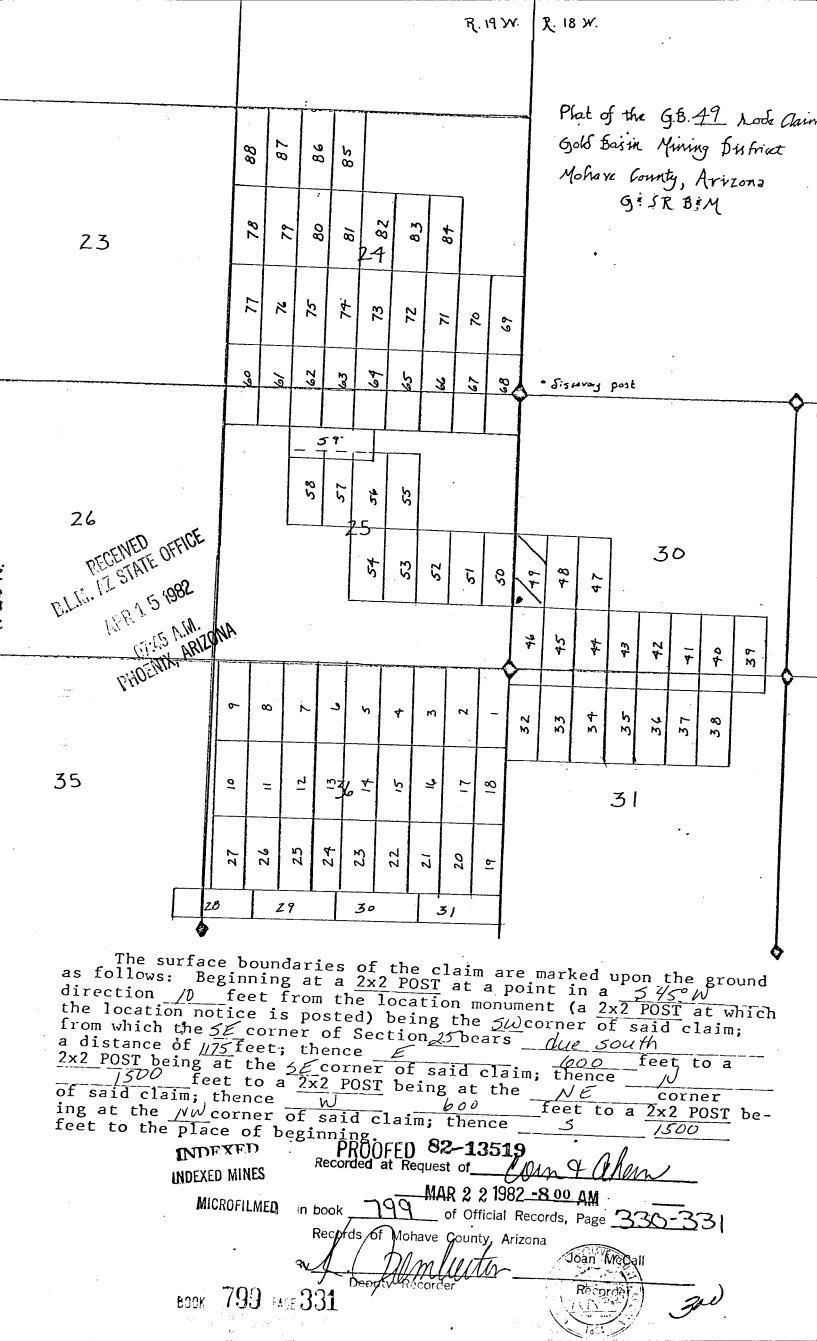

In Sections 30 and 31, Township 28 North, Range 18 West and Sections 24 and 25, Township 28 North, Range 19 West:

|               |      |         |         |        | -0                 |        |
|---------------|------|---------|---------|--------|--------------------|--------|
| GB 32         | 799  | 296-297 | 3/17/82 | 163533 | 49 A               | .M.    |
| GB 32 Amended | 2285 | 899-900 | 9/01/93 |        | 8                  |        |
| GB 33         | 799  | 298-299 | 3/16/82 | 163534 |                    | 11     |
| GB 33 Amended | 2285 | 901-902 | 9/01/93 | 2      | 30                 | 414    |
| GB 34         | 799  | 300-301 | 3/16/82 | 163535 | ×                  | - A    |
| GB 34 Amended | 2285 | 903-904 | 9/01/93 | 0      | -                  |        |
| GB 35         | 799  | 302-303 | 3/16/82 | 163536 | ö                  | OFFICE |
| GB 35 Amended | 2275 | 905-906 | 9/01/93 |        | $\frac{\omega}{2}$ | d      |
| GBX 1         | 2285 | 907-908 | 9/01/93 | 328362 | 5                  | ليرا   |
| GBX 2         | 2285 | 909-910 | 9/01/93 | 328363 |                    |        |
|               |      |         |         |        |                    |        |