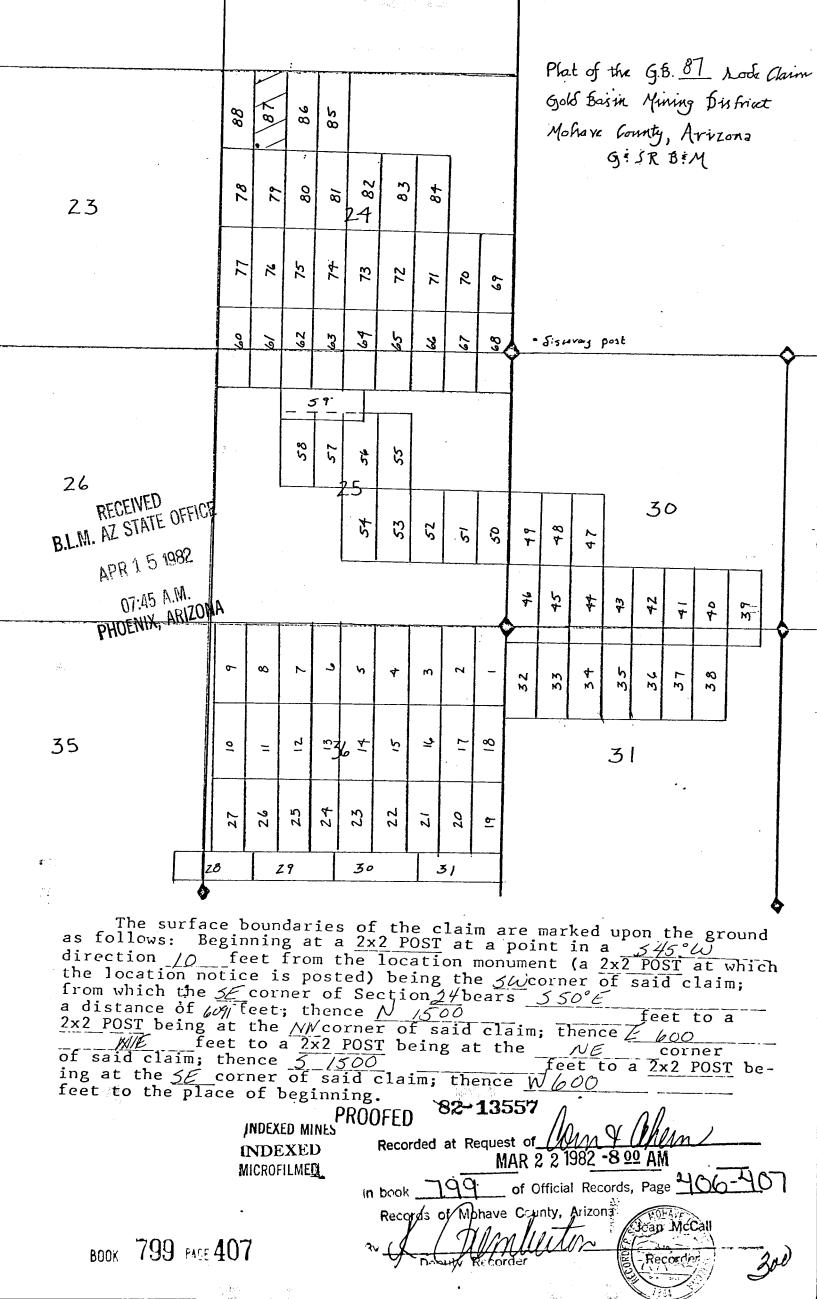

In Sections 30 and 31, Township 28 North, Range 18 West and Sections 24 and 25, Township 28 North, Range 19 West:

|               |      |         |         |        | -0                 |        |
|---------------|------|---------|---------|--------|--------------------|--------|
| GB 32         | 799  | 296-297 | 3/17/82 | 163533 | 49 A               | .M.    |
| GB 32 Amended | 2285 | 899-900 | 9/01/93 |        | 8                  |        |
| GB 33         | 799  | 298-299 | 3/16/82 | 163534 |                    | 11     |
| GB 33 Amended | 2285 | 901-902 | 9/01/93 | 2      | 30                 | 414    |
| GB 34         | 799  | 300-301 | 3/16/82 | 163535 | ×                  | - A    |
| GB 34 Amended | 2285 | 903-904 | 9/01/93 | 0      | -                  |        |
| GB 35         | 799  | 302-303 | 3/16/82 | 163536 | ö                  | OFFICE |
| GB 35 Amended | 2275 | 905-906 | 9/01/93 |        | $\frac{\omega}{2}$ | d      |
| GBX 1         | 2285 | 907-908 | 9/01/93 | 328362 | 5                  | ليرا   |
| GBX 2         | 2285 | 909-910 | 9/01/93 | 328363 |                    |        |
|               |      |         |         |        |                    |        |