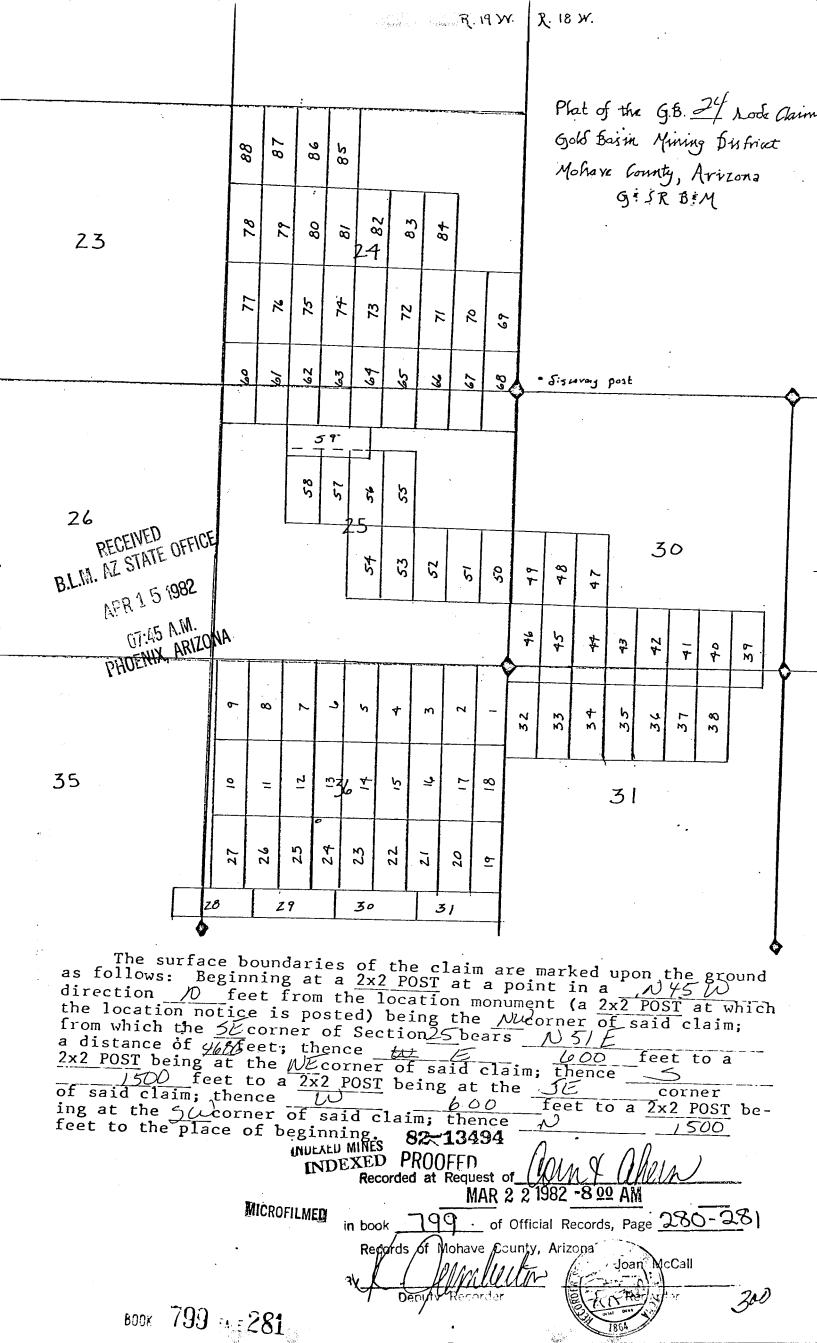

In Sections 30 and 31, Township 28 North, Range 18 West and Sections 24 and 25, Township 28 North, Range 19 West:

|               |      |         |         |        | -0                 |        |
|---------------|------|---------|---------|--------|--------------------|--------|
| GB 32         | 799  | 296-297 | 3/17/82 | 163533 | 49 A               | .M.    |
| GB 32 Amended | 2285 | 899-900 | 9/01/93 |        | 8                  |        |
| GB 33         | 799  | 298-299 | 3/16/82 | 163534 |                    | 11     |
| GB 33 Amended | 2285 | 901-902 | 9/01/93 | 2      | 30                 | 414    |
| GB 34         | 799  | 300-301 | 3/16/82 | 163535 | ×                  | - A    |
| GB 34 Amended | 2285 | 903-904 | 9/01/93 | 0      | -                  |        |
| GB 35         | 799  | 302-303 | 3/16/82 | 163536 | ö                  | OFFICE |
| GB 35 Amended | 2275 | 905-906 | 9/01/93 |        | $\frac{\omega}{2}$ | d      |
| GBX 1         | 2285 | 907-908 | 9/01/93 | 328362 | 5                  | ليرا   |
| GBX 2         | 2285 | 909-910 | 9/01/93 | 328363 |                    |        |
|               |      |         |         |        |                    |        |