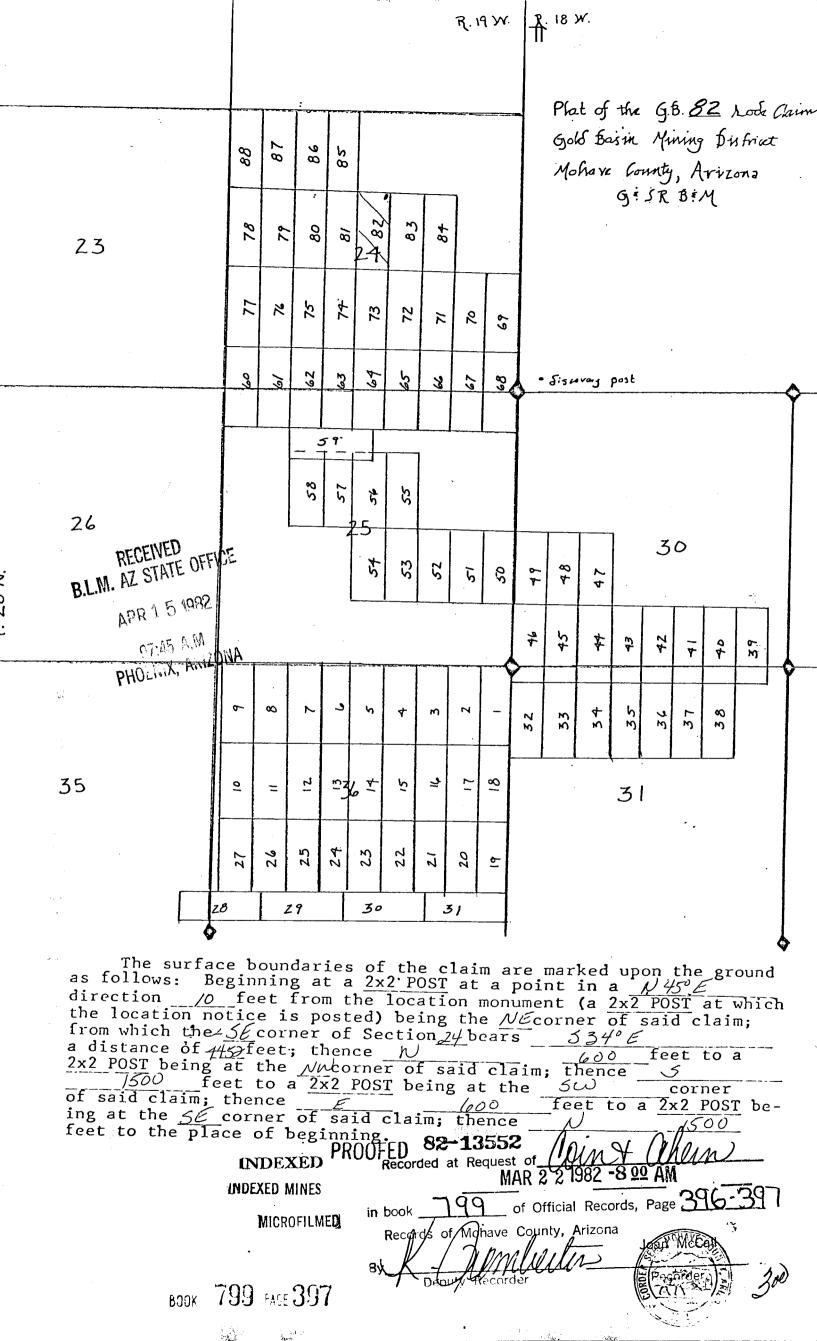

In Sections 30 and 31, Township 28 North, Range 18 West and Sections 24 and 25, Township 28 North, Range 19 West:

|               |      |         |         |        | -0                 |        |
|---------------|------|---------|---------|--------|--------------------|--------|
| GB 32         | 799  | 296-297 | 3/17/82 | 163533 | 49 A               | .M.    |
| GB 32 Amended | 2285 | 899-900 | 9/01/93 |        | 8                  |        |
| GB 33         | 799  | 298-299 | 3/16/82 | 163534 |                    | 11     |
| GB 33 Amended | 2285 | 901-902 | 9/01/93 | 2      | 30                 | 414    |
| GB 34         | 799  | 300-301 | 3/16/82 | 163535 | ×                  | - A    |
| GB 34 Amended | 2285 | 903-904 | 9/01/93 | 0      | -                  |        |
| GB 35         | 799  | 302-303 | 3/16/82 | 163536 | ö                  | OFFICE |
| GB 35 Amended | 2275 | 905-906 | 9/01/93 |        | $\frac{\omega}{2}$ | d      |
| GBX 1         | 2285 | 907-908 | 9/01/93 | 328362 | 5                  | ليرا   |
| GBX 2         | 2285 | 909-910 | 9/01/93 | 328363 |                    |        |
|               |      |         |         |        |                    |        |