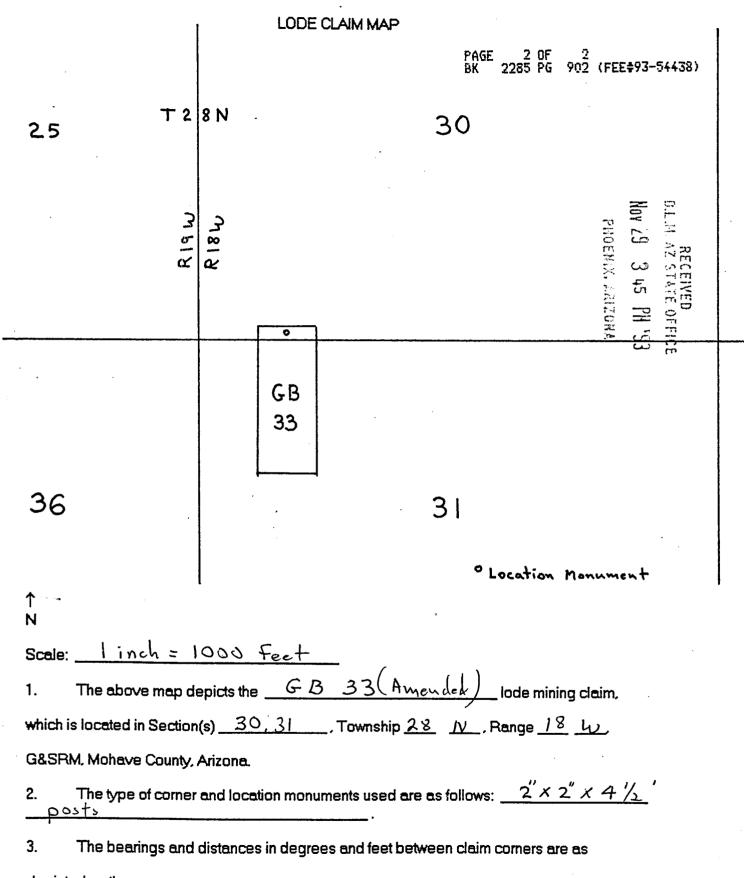

In Sections 30 and 31, Township 28 North, Range 18 West and Sections 24 and 25, Township 28 North, Range 19 West:

|               |      |         |         |        | -0                 |        |
|---------------|------|---------|---------|--------|--------------------|--------|
| GB 32         | 799  | 296-297 | 3/17/82 | 163533 | 49 A               | .M.    |
| GB 32 Amended | 2285 | 899-900 | 9/01/93 |        | 8                  |        |
| GB 33         | 799  | 298-299 | 3/16/82 | 163534 |                    | 11     |
| GB 33 Amended | 2285 | 901-902 | 9/01/93 | 2      | 30                 | 414    |
| GB 34         | 799  | 300-301 | 3/16/82 | 163535 | ×                  | - A    |
| GB 34 Amended | 2285 | 903-904 | 9/01/93 | 0      | -                  |        |
| GB 35         | 799  | 302-303 | 3/16/82 | 163536 | ö                  | OFFICE |
| GB 35 Amended | 2275 | 905-906 | 9/01/93 |        | $\frac{\omega}{2}$ | d      |
| GBX 1         | 2285 | 907-908 | 9/01/93 | 328362 | 5                  | ليرا   |
| GBX 2         | 2285 | 909-910 | 9/01/93 | 328363 |                    |        |
|               |      |         |         |        |                    |        |