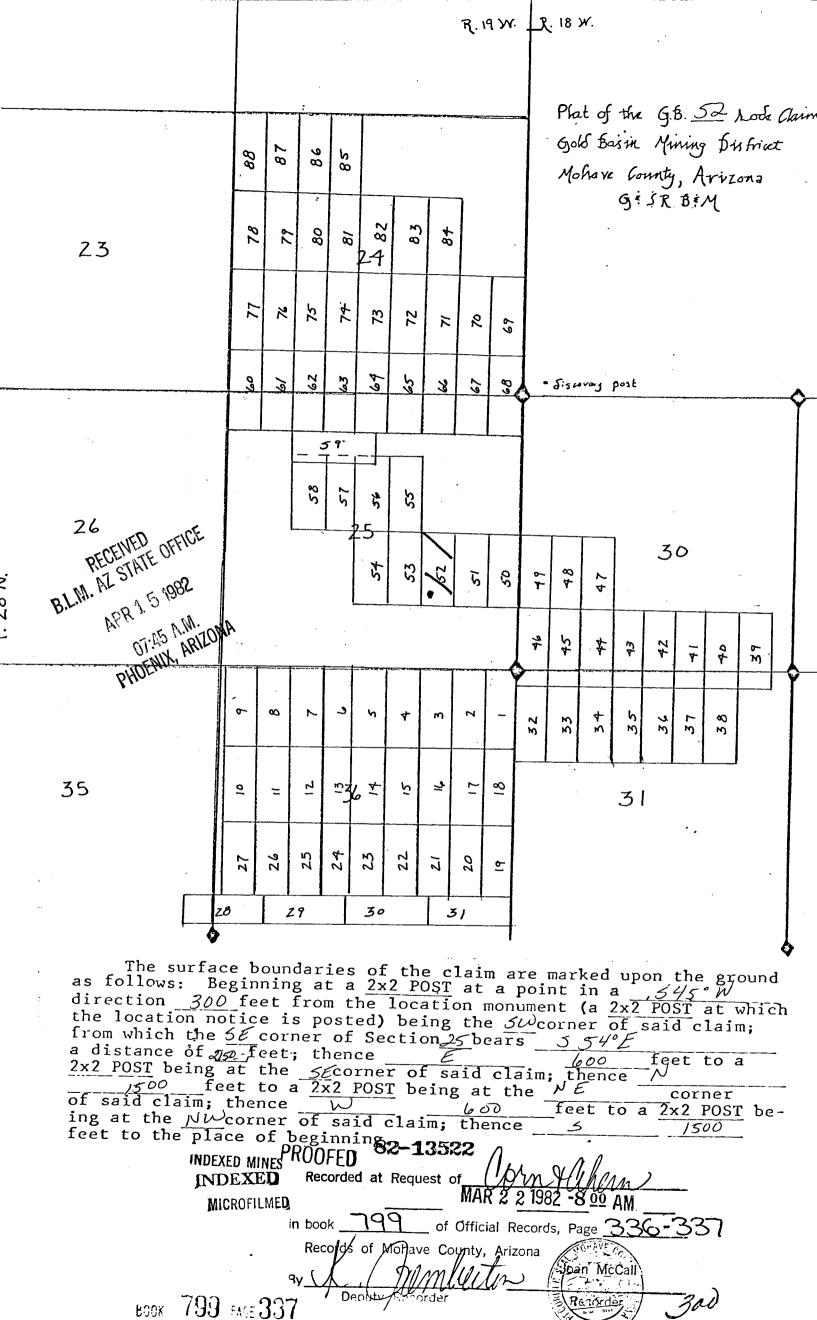

In Sections 30 and 31, Township 28 North, Range 18 West and Sections 24 and 25, Township 28 North, Range 19 West:

|               |      |         |         |        | -0                 |        |
|---------------|------|---------|---------|--------|--------------------|--------|
| GB 32         | 799  | 296-297 | 3/17/82 | 163533 | 49 A               | .M.    |
| GB 32 Amended | 2285 | 899-900 | 9/01/93 |        | 8                  |        |
| GB 33         | 799  | 298-299 | 3/16/82 | 163534 |                    | 11     |
| GB 33 Amended | 2285 | 901-902 | 9/01/93 | 2      | 30                 | 414    |
| GB 34         | 799  | 300-301 | 3/16/82 | 163535 | ×                  | - A    |
| GB 34 Amended | 2285 | 903-904 | 9/01/93 | 0      | -                  |        |
| GB 35         | 799  | 302-303 | 3/16/82 | 163536 | ö                  | OFFICE |
| GB 35 Amended | 2275 | 905-906 | 9/01/93 |        | $\frac{\omega}{2}$ | d      |
| GBX 1         | 2285 | 907-908 | 9/01/93 | 328362 | 5                  | ليرا   |
| GBX 2         | 2285 | 909-910 | 9/01/93 | 328363 |                    |        |
|               |      |         |         |        |                    |        |