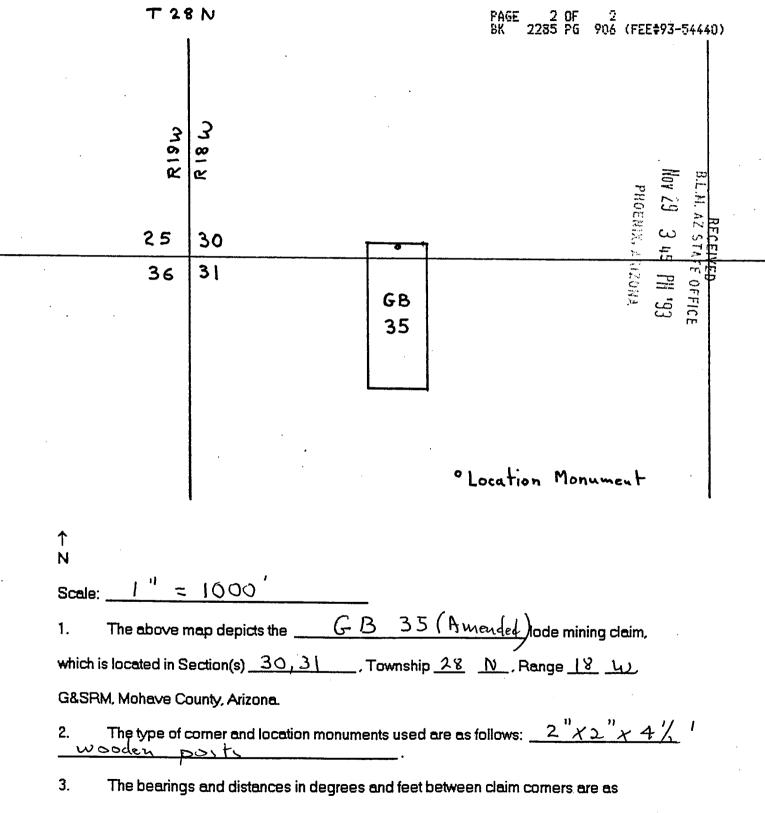

In Sections 30 and 31, Township 28 North, Range 18 West and Sections 24 and 25, Township 28 North, Range 19 West:

|               |      |         |         |        | -0                 |        |
|---------------|------|---------|---------|--------|--------------------|--------|
| GB 32         | 799  | 296-297 | 3/17/82 | 163533 | 49 A               | .M.    |
| GB 32 Amended | 2285 | 899-900 | 9/01/93 |        | 8                  |        |
| GB 33         | 799  | 298-299 | 3/16/82 | 163534 |                    | 11     |
| GB 33 Amended | 2285 | 901-902 | 9/01/93 | 2      | 30                 | 414    |
| GB 34         | 799  | 300-301 | 3/16/82 | 163535 | ×                  | - A    |
| GB 34 Amended | 2285 | 903-904 | 9/01/93 | 0      | -                  |        |
| GB 35         | 799  | 302-303 | 3/16/82 | 163536 | ö                  | OFFICE |
| GB 35 Amended | 2275 | 905-906 | 9/01/93 |        | $\frac{\omega}{2}$ | d      |
| GBX 1         | 2285 | 907-908 | 9/01/93 | 328362 | 5                  | ليرا   |
| GBX 2         | 2285 | 909-910 | 9/01/93 | 328363 |                    |        |
|               |      |         |         |        |                    |        |