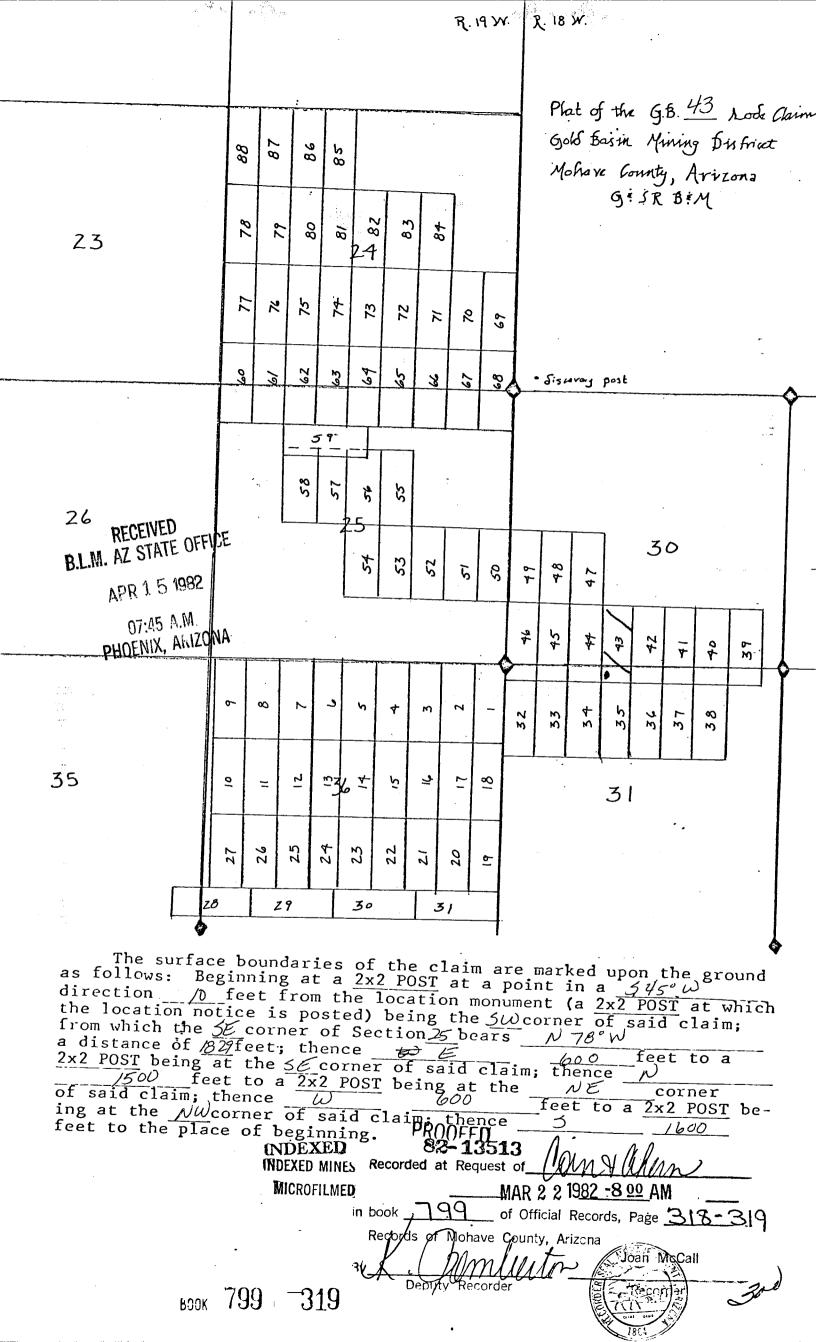

In Sections 30 and 31, Township 28 North, Range 18 West and Sections 24 and 25, Township 28 North, Range 19 West:

|               |      |         |         |        | -0                 |        |
|---------------|------|---------|---------|--------|--------------------|--------|
| GB 32         | 799  | 296-297 | 3/17/82 | 163533 | 49 A               | .M.    |
| GB 32 Amended | 2285 | 899-900 | 9/01/93 |        | 8                  |        |
| GB 33         | 799  | 298-299 | 3/16/82 | 163534 |                    | 11     |
| GB 33 Amended | 2285 | 901-902 | 9/01/93 | 2      | 30                 | 414    |
| GB 34         | 799  | 300-301 | 3/16/82 | 163535 | ×                  | - A    |
| GB 34 Amended | 2285 | 903-904 | 9/01/93 | 0      | -                  |        |
| GB 35         | 799  | 302-303 | 3/16/82 | 163536 | ö                  | OFFICE |
| GB 35 Amended | 2275 | 905-906 | 9/01/93 |        | $\frac{\omega}{2}$ | d      |
| GBX 1         | 2285 | 907-908 | 9/01/93 | 328362 | 5                  | ليرا   |
| GBX 2         | 2285 | 909-910 | 9/01/93 | 328363 |                    |        |
|               |      |         |         |        |                    |        |