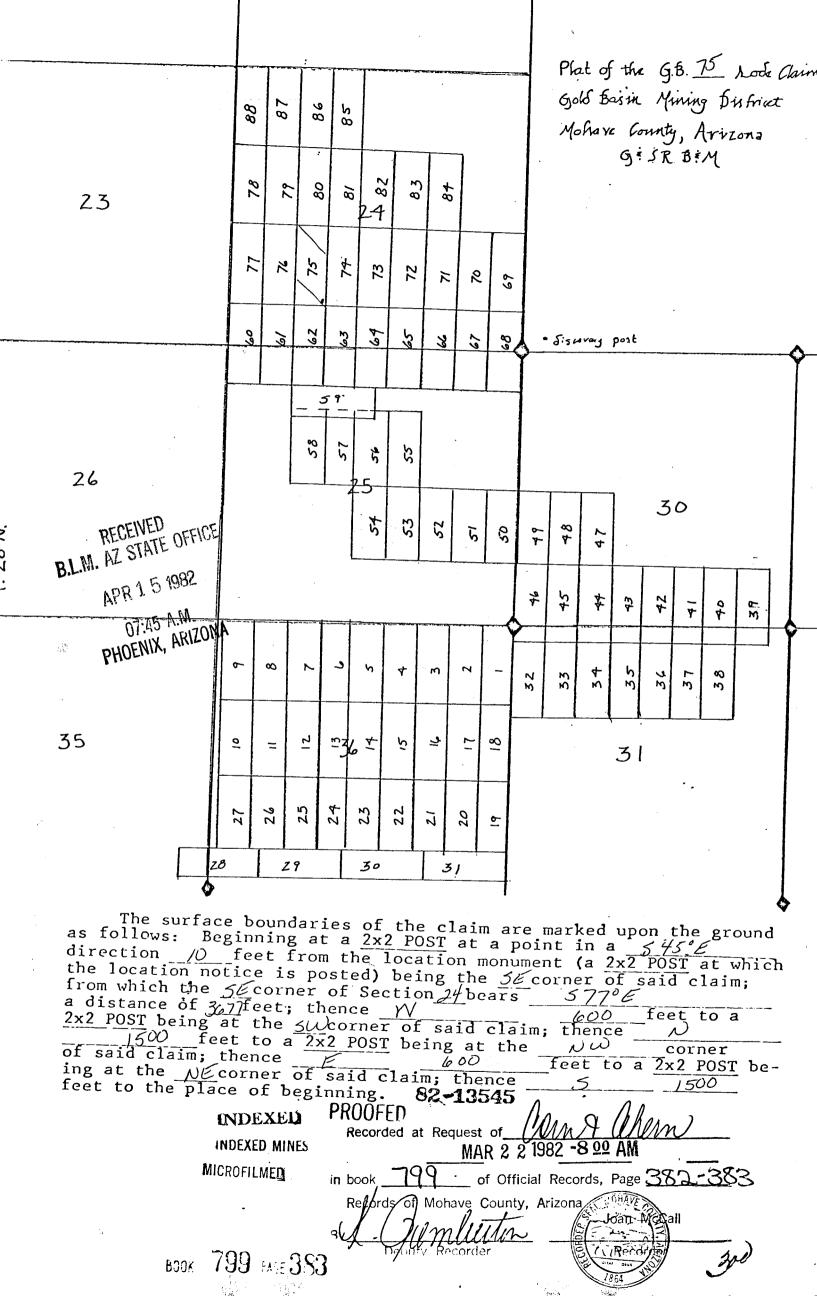

In Sections 30 and 31, Township 28 North, Range 18 West and Sections 24 and 25, Township 28 North, Range 19 West:

|               |      |         |         |        | -0                 |        |
|---------------|------|---------|---------|--------|--------------------|--------|
| GB 32         | 799  | 296-297 | 3/17/82 | 163533 | 49 A               | .M.    |
| GB 32 Amended | 2285 | 899-900 | 9/01/93 |        | 8                  |        |
| GB 33         | 799  | 298-299 | 3/16/82 | 163534 |                    | 11     |
| GB 33 Amended | 2285 | 901-902 | 9/01/93 | 2      | 30                 | 414    |
| GB 34         | 799  | 300-301 | 3/16/82 | 163535 | ×                  | - A    |
| GB 34 Amended | 2285 | 903-904 | 9/01/93 | 0      | -                  |        |
| GB 35         | 799  | 302-303 | 3/16/82 | 163536 | ö                  | OFFICE |
| GB 35 Amended | 2275 | 905-906 | 9/01/93 |        | $\frac{\omega}{2}$ | d      |
| GBX 1         | 2285 | 907-908 | 9/01/93 | 328362 | 5                  | ليرا   |
| GBX 2         | 2285 | 909-910 | 9/01/93 | 328363 |                    |        |
|               |      |         |         |        |                    |        |