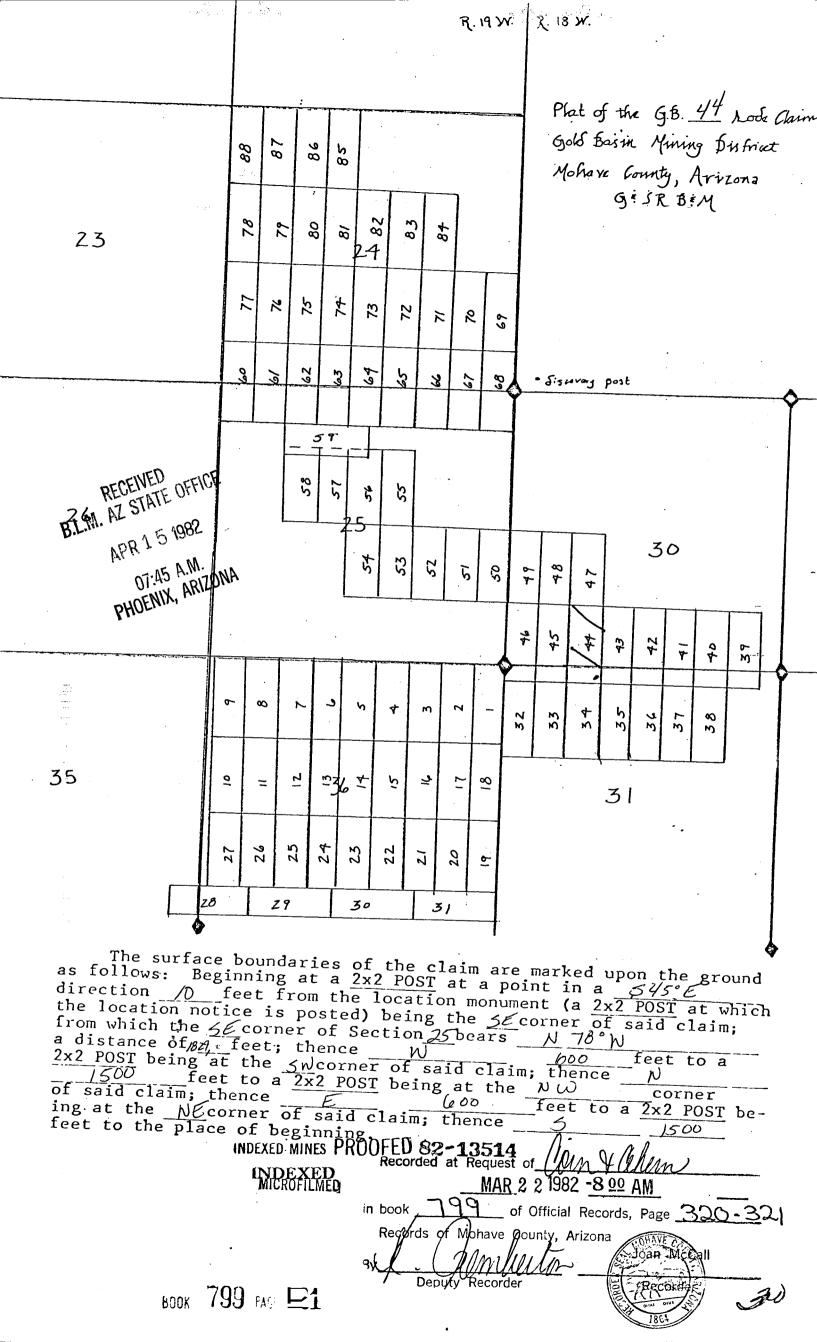

In Sections 30 and 31, Township 28 North, Range 18 West and Sections 24 and 25, Township 28 North, Range 19 West:

|               |      |         |         |        | -0                 |        |
|---------------|------|---------|---------|--------|--------------------|--------|
| GB 32         | 799  | 296-297 | 3/17/82 | 163533 | 49 A               | .M.    |
| GB 32 Amended | 2285 | 899-900 | 9/01/93 |        | 8                  |        |
| GB 33         | 799  | 298-299 | 3/16/82 | 163534 |                    | 11     |
| GB 33 Amended | 2285 | 901-902 | 9/01/93 | 2      | 30                 | 414    |
| GB 34         | 799  | 300-301 | 3/16/82 | 163535 | ×                  | - A    |
| GB 34 Amended | 2285 | 903-904 | 9/01/93 | 0      | -                  |        |
| GB 35         | 799  | 302-303 | 3/16/82 | 163536 | ö                  | OFFICE |
| GB 35 Amended | 2275 | 905-906 | 9/01/93 |        | $\frac{\omega}{2}$ | d      |
| GBX 1         | 2285 | 907-908 | 9/01/93 | 328362 | 5                  | ليرا   |
| GBX 2         | 2285 | 909-910 | 9/01/93 | 328363 |                    |        |
|               |      |         |         |        |                    |        |