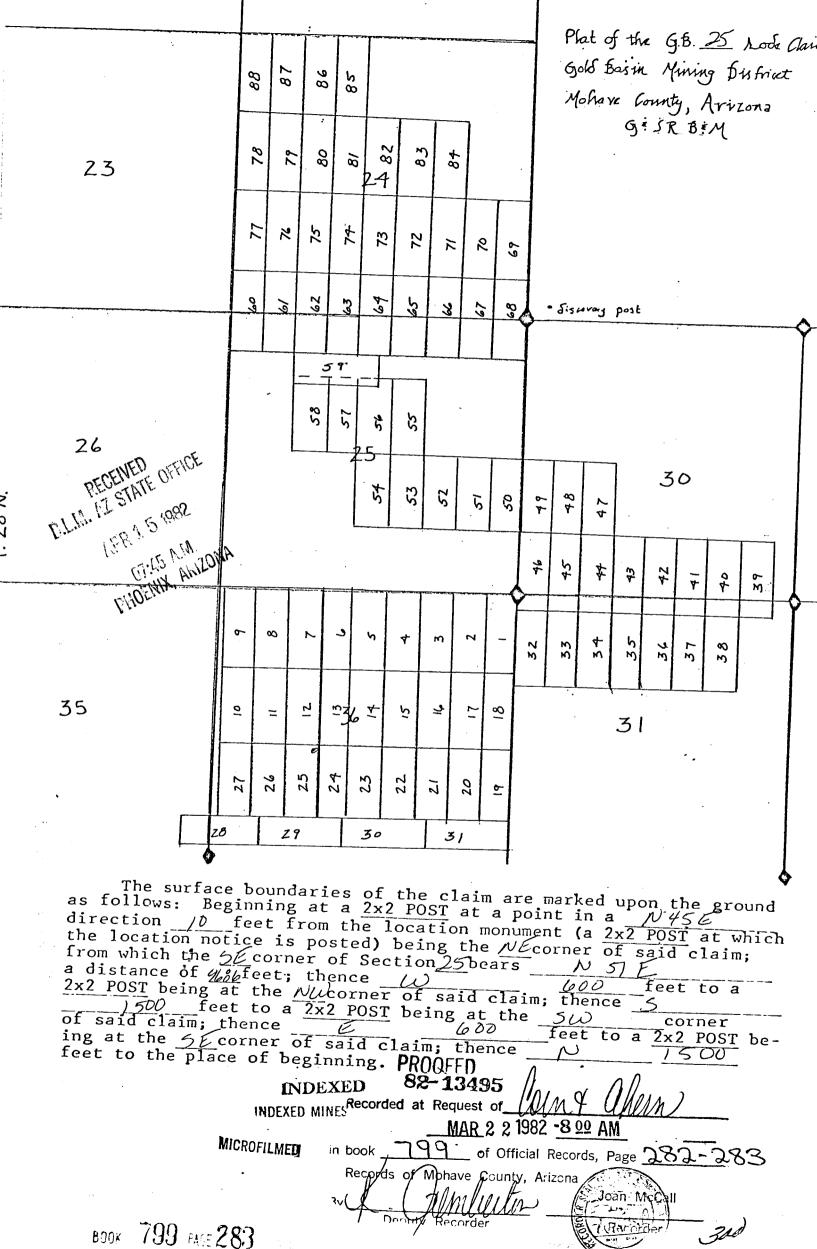

In Sections 30 and 31, Township 28 North, Range 18 West and Sections 24 and 25, Township 28 North, Range 19 West:

|               |      |         |         |        | -0                 |        |
|---------------|------|---------|---------|--------|--------------------|--------|
| GB 32         | 799  | 296-297 | 3/17/82 | 163533 | 49 A               | .M.    |
| GB 32 Amended | 2285 | 899-900 | 9/01/93 |        | 8                  |        |
| GB 33         | 799  | 298-299 | 3/16/82 | 163534 |                    | 11     |
| GB 33 Amended | 2285 | 901-902 | 9/01/93 | 2      | 30                 | 414    |
| GB 34         | 799  | 300-301 | 3/16/82 | 163535 | ×                  | - A    |
| GB 34 Amended | 2285 | 903-904 | 9/01/93 | 0      | -                  |        |
| GB 35         | 799  | 302-303 | 3/16/82 | 163536 | ö                  | OFFICE |
| GB 35 Amended | 2275 | 905-906 | 9/01/93 |        | $\frac{\omega}{2}$ | d      |
| GBX 1         | 2285 | 907-908 | 9/01/93 | 328362 | 5                  | ليرا   |
| GBX 2         | 2285 | 909-910 | 9/01/93 | 328363 |                    |        |
|               |      |         |         |        |                    |        |