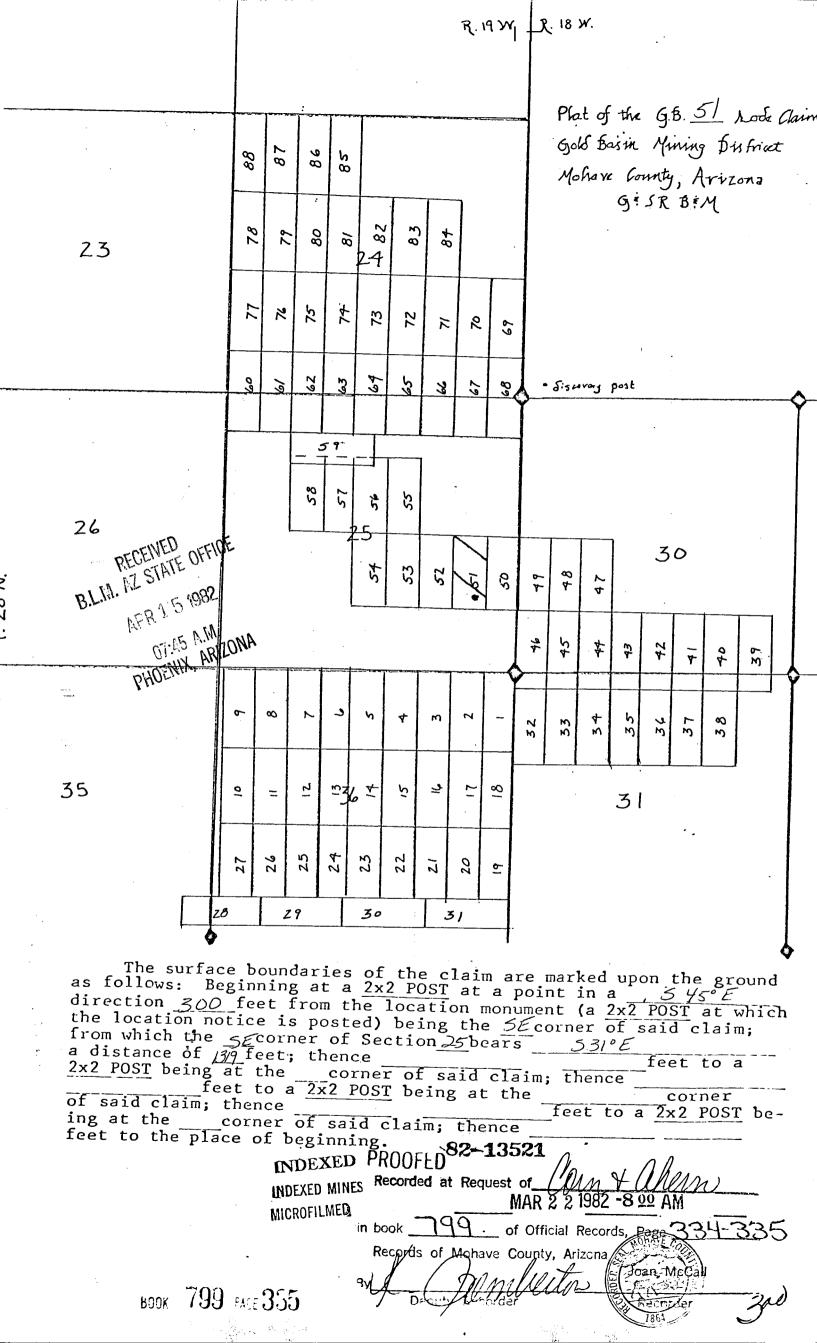

In Sections 30 and 31, Township 28 North, Range 18 West and Sections 24 and 25, Township 28 North, Range 19 West:

|               |      |         |         |        | -0                 |        |
|---------------|------|---------|---------|--------|--------------------|--------|
| GB 32         | 799  | 296-297 | 3/17/82 | 163533 | 49 A               | .M.    |
| GB 32 Amended | 2285 | 899-900 | 9/01/93 |        | 8                  |        |
| GB 33         | 799  | 298-299 | 3/16/82 | 163534 |                    | 11     |
| GB 33 Amended | 2285 | 901-902 | 9/01/93 | 2      | 30                 | 414    |
| GB 34         | 799  | 300-301 | 3/16/82 | 163535 | ×                  | - A    |
| GB 34 Amended | 2285 | 903-904 | 9/01/93 | 0      | -                  |        |
| GB 35         | 799  | 302-303 | 3/16/82 | 163536 | ö                  | OFFICE |
| GB 35 Amended | 2275 | 905-906 | 9/01/93 |        | $\frac{\omega}{2}$ | d      |
| GBX 1         | 2285 | 907-908 | 9/01/93 | 328362 | 5                  | ليرا   |
| GBX 2         | 2285 | 909-910 | 9/01/93 | 328363 |                    |        |
|               |      |         |         |        |                    |        |