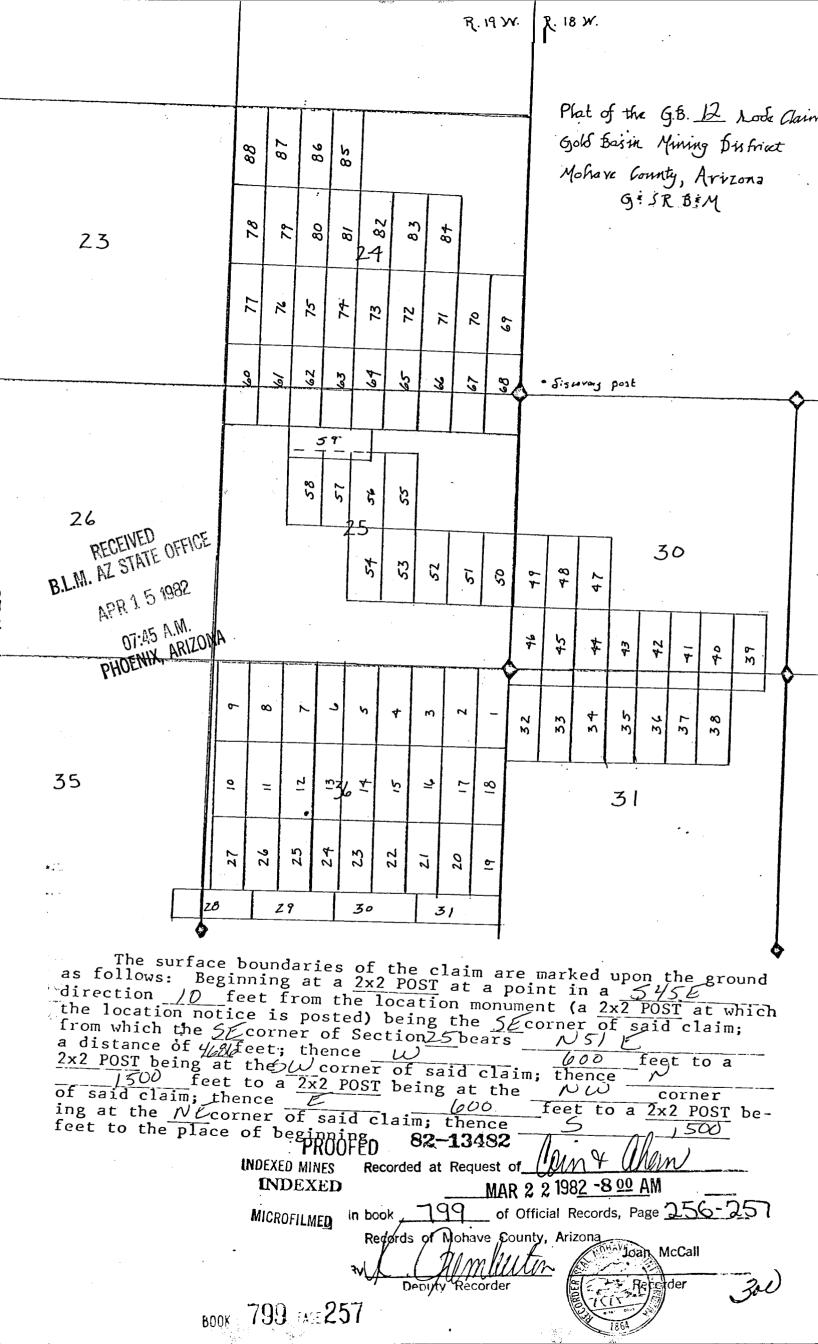

In Sections 30 and 31, Township 28 North, Range 18 West and Sections 24 and 25, Township 28 North, Range 19 West:

|               |      |         |         |        | -0                 |        |
|---------------|------|---------|---------|--------|--------------------|--------|
| GB 32         | 799  | 296-297 | 3/17/82 | 163533 | 49 A               | .M.    |
| GB 32 Amended | 2285 | 899-900 | 9/01/93 |        | 8                  |        |
| GB 33         | 799  | 298-299 | 3/16/82 | 163534 |                    | 11     |
| GB 33 Amended | 2285 | 901-902 | 9/01/93 | 2      | 30                 | 414    |
| GB 34         | 799  | 300-301 | 3/16/82 | 163535 | ×                  | - A    |
| GB 34 Amended | 2285 | 903-904 | 9/01/93 | 0      | -                  |        |
| GB 35         | 799  | 302-303 | 3/16/82 | 163536 | ö                  | OFFICE |
| GB 35 Amended | 2275 | 905-906 | 9/01/93 |        | $\frac{\omega}{2}$ | d      |
| GBX 1         | 2285 | 907-908 | 9/01/93 | 328362 | 5                  | ليرا   |
| GBX 2         | 2285 | 909-910 | 9/01/93 | 328363 |                    |        |
|               |      |         |         |        |                    |        |